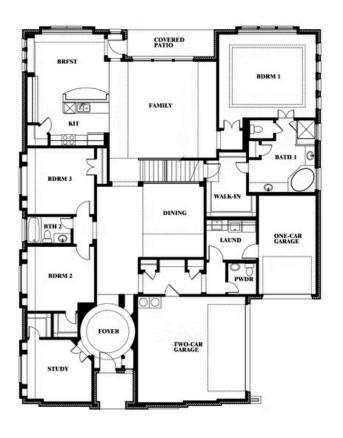

# **Primrose III**

**CLASSIC SERIES** 

**COYOTE CROSSING** 

12524 YELLOWSTONE STREET, GODLEY, TX 76044

**HOMES FROM** 

\$596,990

**3,483** SOUARE FEET

**3**BEDROOMS

3.5
BATHROOMS

3

CAR GARAGE

**Primrose III** 

## Primrose III

This brochure is for general informational purposes and is to be used as a guide only. Changes may be made during the development process and floorplans, dimensions, fixtures, fittings, finishes and specifications are subject to change without notice. Window placement, balcony configuration, wardrobe sizes and living areas may vary slightly within each plan type. EQUAL HOUSING OPPORTUNITY