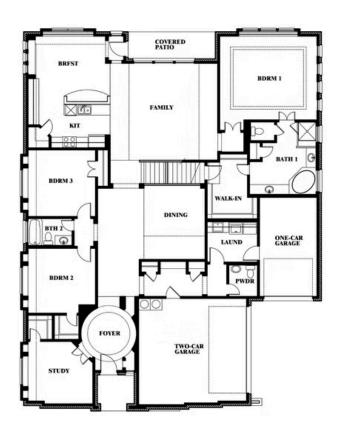

# **Primrose VI**

CLASSIC SERIES

**COYOTE CROSSING** 

**HOMES FROM** 

\$649,990

4,035

5

4.5

## Primrose VI

### **COYOTE CROSSING**

12524 YELLOWSTONE STREET, GODLEY, TX 76044