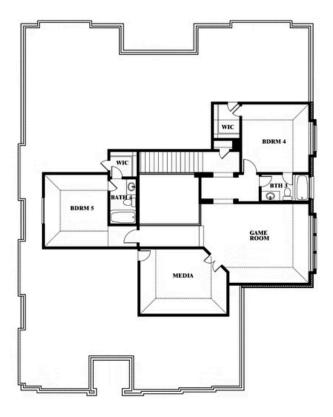

# **Primrose VI**

CLASSIC SERIES

**COYOTE CROSSING** 

**HOMES FROM** 

\$649,990

4,035

5

4.5

## Primrose VI

### **COYOTE CROSSING**

12524 YELLOWSTONE STREET, GODLEY, TX 76044