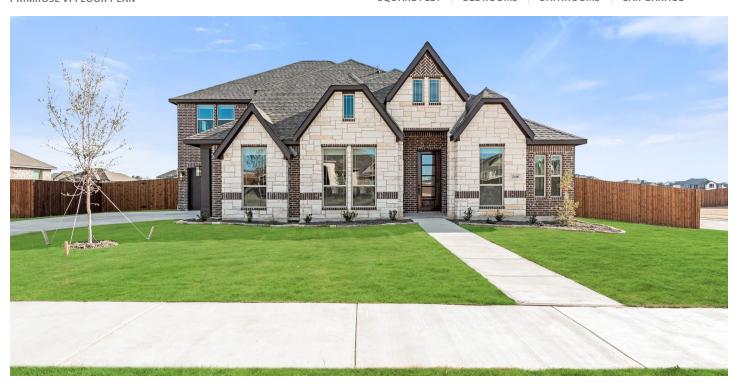

## 12600 Eagles Bluff

GODLEY, TX 76044
COYOTE CROSSING
PRIMROSE VI FLOOR PLAN

PRICED AT \$726,322 \$659,990

4040 SOUARE FEET

5 BEDROOMS 4.5
BATHROOMS

CAR GARAGE

Come and see this coveted floor plan on an OVER HALF ACRE homesite with quick commutes to Fort Worth or Cleburne! Modern Bloomfield Homes' design featuring custom luxury finishes throughout. Ceiling to Floor windows for pure satisfaction of views in every direction. Gourmet kitchen for all your entertaining needs, painted cabinets in kitchen & baths, open living room with a 17' stone fireplace, 5 bedrooms (huge primary suite!), game room, media room, and a covered rear patio. Full oak stairs with wrought iron spindles, as well as along the upstairs catwalk, make for a unique view and stately atmosphere. Extras added to the kitchen include quartz countertops, double ovens, built-in gas range, a white farmhouse sink, and upgraded cabinetry to add a wood vent hood and pot drawers. The outdoor space is endless with full landscaping, sod, sprinkler, and stained fenced with metal posts. Please call or visit Bloomfield at Coyote Crossing today for this one-of-a-kind home.