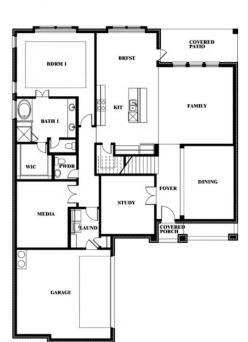

# **Spring Cress**

#### **COYOTE CROSSING**

12524 YELLOWSTONE STREET, GODLEY, TX 76044

## Spring Cress

This brochure is for general informational purposes and is to be used as a guide only. Changes may be made during the development process and floorplans, dimensions, fixtures, fittings, finishes and specifications are subject to change without notice. Window placement, balcony configuration, wardrobe sizes and living areas may vary slightly within each plan type. EQUAL HOUSING OPPORTUNITY