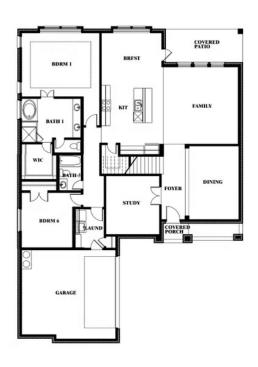

### Spring Cress Opt. Bed 6 & Bath 5 at Media

This brochure is for general informational purposes and is to be used as a guide only. Changes may be made during the development process and floorplans, dimensions, fixtures, fittings, finishes and specifications are subject to change without notice. Window placement, balcony configuration, wardrobe sizes and living areas may vary slightly within each plan type. EQUAL HOUSING OPPORTUNITY