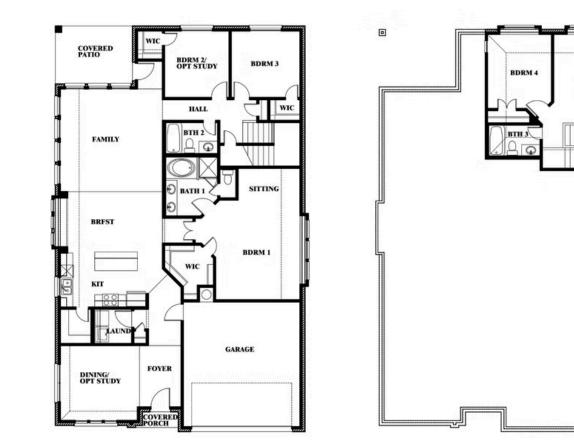

COMMUNITY SALES MANAGER

Dan Gezella CELL: (817) 855-9646 SALES OFFICE: (817) 865-3853

**Cypress II** 

**CLASSIC SERIES** 

**GODLEY RANCH CLASSIC** 621 GODLEY RANCH, GODLEY, TX 76044 HOMES FROM \$382,990

2,454 4 SQUARE FEET BEDROOMS

**3.0** BATHROOMS **2** CAR GARAGE

Document generated Apr 30, 2025. Prices, plans, square footage, features and materials are subject to change at any time without notice and vary among communities. Listed prices are for informational purposes only, are not binding, and do not create any contractual obligation(s). The price of any home is dependent on numerous factors, all of which are unique to a specific home, and is not guaranteed until specified in a binding contract. Pricing of elevations and additional optional beds/baths vary per plan. Some plans require a premium homesite. Please ask the Community Manager for details. Renderings of homes are artist concepts and may not reflect exact colors and materials.

**Cypress II** 

COMMUNITY SALES MANAGER

Dan Gezella CELL: (817) 855-9646 SALES OFFICE: (817) 865-3853

GODLEY RANCH CLASSIC

621 GODLEY RANCH, GODLEY, TX 76044

GAME

Cypress II