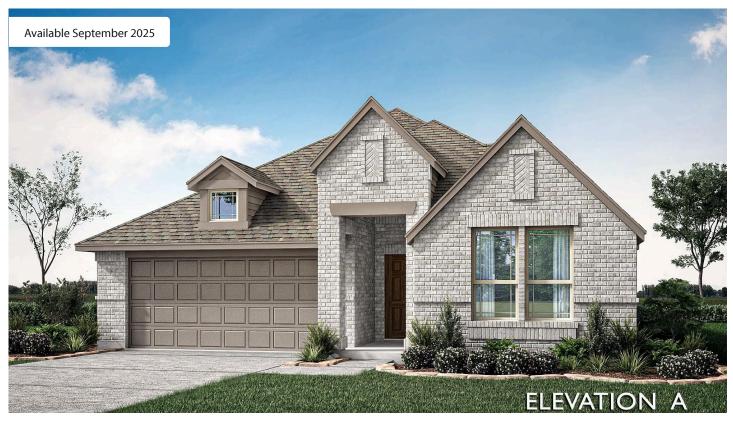

## 640 Godley Ranch

GODLEY, TX 76044
GODLEY RANCH CLASSIC

JASMINE FLOOR PLAN

2103 SOUARE FEET

**PRICED AT** 

\$399,990

**4**BEDROOMS

2.5
BATHROOMS

**2** CAR GARAGE

Beautifully designed single-story that combines comfort and elegance, this home offers 4 spacious bedrooms, 2 full baths, and a powder bath, all thoughtfully arranged on a serene interior lot within an amenity-filled community that enhances everyday living. The exterior boasts timeless brick detailing, an upgraded 8' front door that makes a grand first impression, and fresh landscaping that adds to the curb appeal. Step inside to discover refined touches like elegant Laminate Wood floors that flow seamlessly into a Gourmet Kitchen and an airy Family Room, where a striking Stone-to-Ceiling Fireplace with a cedar mantel creates a dramatic focal point. The kitchen is a chef's dream, outfitted with custom cabinetry, a large island, gleaming Quartz countertops, and all-gas stainless steel appliances that combine beauty and performance. The Owner's Suite is a private retreat, featuring a spacious shower, dual sinks, and a large walk-in closet designed for optimal storage. A laundry room with built-in mud bench adds everyday functionality, while energy-efficient features like a tankless water heater contribute to both comfort and sustainability. This single-story lives large—explore Godley Ranch today!