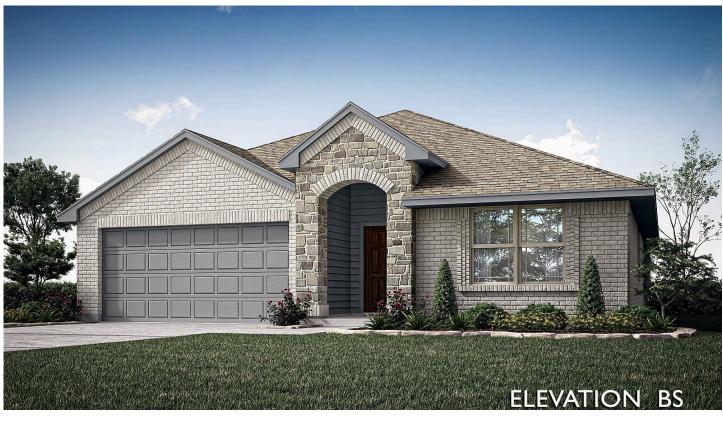

## 8216 Catclaw Prairie

GODLEY, TX 76044
GODLEY RANCH ELEMENTS

LAUREL FLOOR PLAN

PRICED AT \$316,549 \$299,990

1531 SOUARE FEET

**5** BEDROOMS 2.0
BATHROOMS

**2** CAR GARAGE

Bloomfield Homes' Laurel Plan is a lovely one-story hosting 3 bedrooms and 2 baths, with thoughtful touches throughout and a beautiful brick and stone facade on an interior lot. Neighborhood features include a park and playground, perfect for outdoor enjoyment. This home showcases upgraded Wood Laminate floors in the main living areas, and the dining area and kitchen seamlessly flow into the family room for a spacious, open feel. The kitchen is designed for both style and functionality, featuring timeless granite surfaces, a gas range with stainless steel appliances, a matching glass vent hood, a large island workspace, a pantry, and modern cabinets. Blinds are included for added convenience, and a tankless water heater enhances energy efficiency. The expansive Primary Suite offers a serene retreat, with an ensuite Deluxe Bath featuring a double sink vanity, a shower, a tub, and an oversized walk-in closet. Secondary bedrooms, situated on the opposite side of the home for privacy, share a hall bath. An inviting 8' front door completes the home's appeal. Bloomfield Homes invites you to visit Godley Ranch today to learn more!