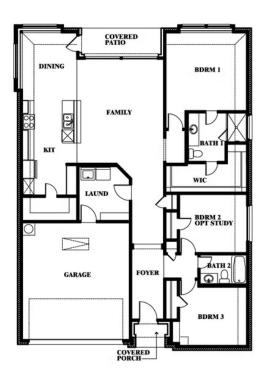

# Camellia

**ELEMENTS SERIES** 

**GODLEY RANCH** 

621 GODLEY RANCH, GODLEY, TX 76044

**HOMES FROM** 

\$304,990

1,672 SQUARE FEET

BEDROOMS

2.0
BATHROOMS

2

CAR GARAGE

**Camellia** 