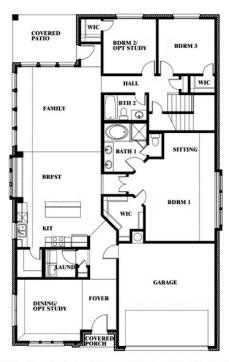

# **Cypress II**

CLASSIC SERIES

**GODLEY RANCH** 

621 GODLEY RANCH, GODLEY, TX 76044

**HOMES FROM** 

\$382,990

**2,454** SOUARE FEET

# BEDROOMS 3.0
BATHROOMS

2

CAR GARAGE