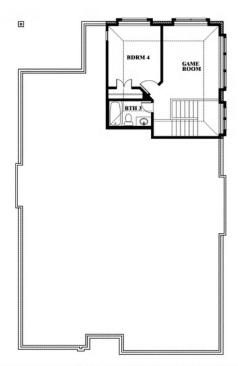

# **Cypress II**

CLASSIC SERIES

**GODLEY RANCH** 

621 GODLEY RANCH, GODLEY, TX 76044

**HOMES FROM** 

\$382,990

**2,454** SOUARE FEET

# BEDROOMS 3.0
BATHROOMS

2

CAR GARAGE