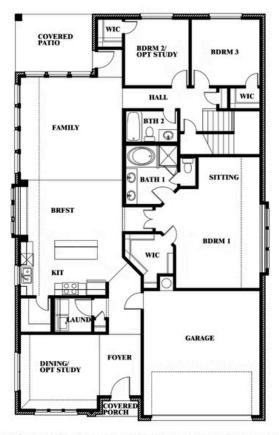

# 621 Godley Ranch

GODLEY, TX 76044
GODLEY RANCH

2462 SOUARE FEET

**4**BEDROOMS

3.0 BATHROOMS

2 CAR GARAGE

The Classic Series Cypress II floor plan is a two-story home with four bedrooms and three bathrooms. Features of this plan include a covered porch, formal dining or study, large family room, open kitchen with custom cabinets and island, a bedroom suite with walk-in closet and garden tub, and an upstairs game room. Contact us or visit our model home for more information about building this plan.