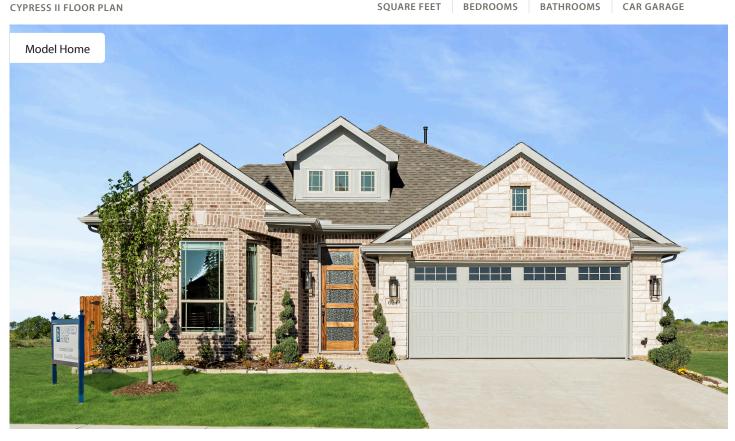

# 621 Godley Ranch

GODLEY, TX 76044
GODLEY RANCH

2462 SOUARE FEET

**4**BEDROOMS

3.0 BATHROOMS

2 CAR GARAGE

The Classic Series Cypress II floor plan is a two-story home with four bedrooms and three bathrooms. Features of this plan include a covered porch, formal dining or study, large family room, open kitchen with custom cabinets and island, a bedroom suite with walk-in closet and garden tub, and an upstairs game room. Contact us or visit our model home for more information about building this plan.