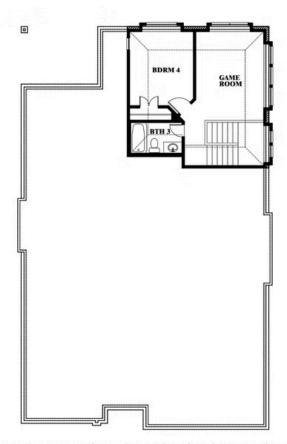

# 621 Godley Ranch

GODLEY, TX 76044
GODLEY RANCH

2462 SOUARE FEET

**4**BEDROOMS

3.0 BATHROOMS

2 CAR GARAGE

The Classic Series Cypress II floor plan is a two-story home with four bedrooms and three bathrooms. Features of this plan include a covered porch, formal dining or study, large family room, open kitchen with custom cabinets and island, a bedroom suite with walk-in closet and garden tub, and an upstairs game room. Contact us or visit our model home for more information about building this plan.