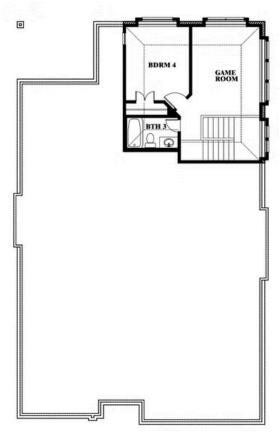

# 621 Godley Ranch

GODLEY, TX 76044 GODLEY RANCH

2462 SOUARE FEET

**4**BEDROOMS

3.0 BATHROOMS

2 CAR GARAGE

The Classic Series Cypress II floor plan is a two-story home with four bedrooms and three bathrooms. Features of this plan include a covered porch, formal dining or study, large family room, open kitchen with custom cabinets and island, a bedroom suite with walk-in closet and garden tub, and an upstairs game room. Contact us or visit our model home for more information about building this plan.