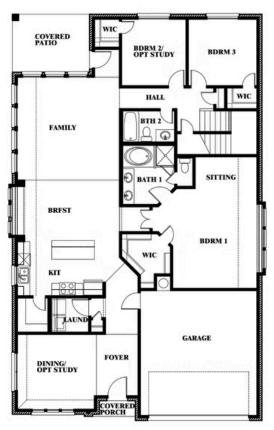

# 621 Godley Ranch

GODLEY, TX 76044 GODLEY RANCH

2462 SOUARE FEET

**4**BEDROOMS

3.0 BATHROOMS

2 CAR GARAGE

The Classic Series Cypress II floor plan is a two-story home with four bedrooms and three bathrooms. Features of this plan include a covered porch, formal dining or study, large family room, open kitchen with custom cabinets and island, a bedroom suite with walk-in closet and garden tub, and an upstairs game room. Contact us or visit our model home for more information about building this plan.