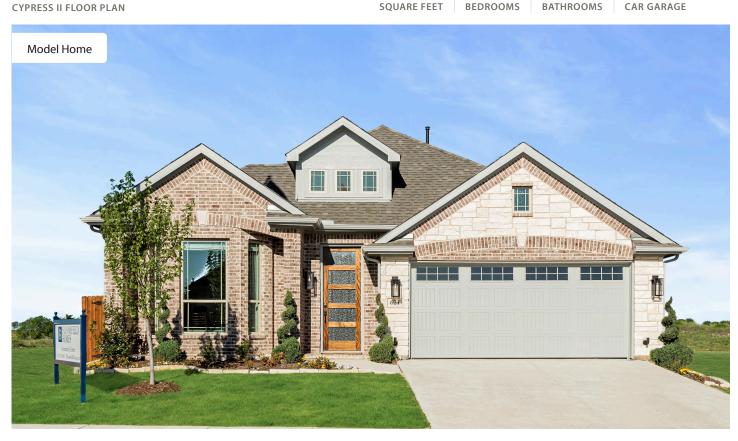

# 621 Godley Ranch

GODLEY, TX 76044 GODLEY RANCH

2462 SOUARE FEET

**4**BEDROOMS

3.0 BATHROOMS

2 CAR GARAGE

The Classic Series Cypress II floor plan is a two-story home with four bedrooms and three bathrooms. Features of this plan include a covered porch, formal dining or study, large family room, open kitchen with custom cabinets and island, a bedroom suite with walk-in closet and garden tub, and an upstairs game room. Contact us or visit our model home for more information about building this plan.