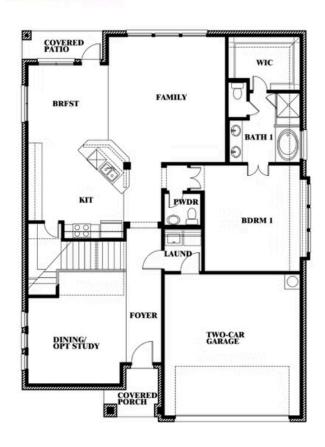

#### **GODLEY RANCH**

621 GODLEY RANCH, GODLEY, TX 76044

# BLOOMFIELD HOMES

Dewberry Opt. Bath 3 Ensuite

This brochure is for general informational purposes and is to be used as a guide only. Changes may be made during the development process and floorplans, dimensions, fixtures, fittings, finishes and specifications are subject to change without notice. Window placement, balcony configuration, wardrobe sizes and living areas may vary slightly within each plan type. EQUAL HOUSING OPPORTUNITY