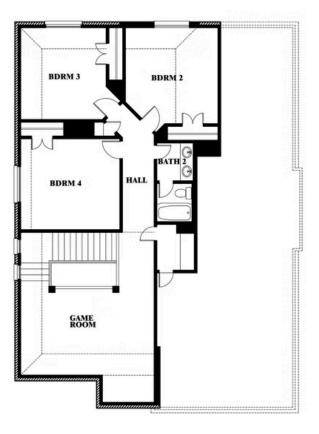

#### **GODLEY RANCH**

621 GODLEY RANCH, GODLEY, TX 76044

Dewberry Opt. Bath 3

This brochure is for general informational purposes and is to be used as a guide only. Changes may be made during the development process and floorplans, dimensions, fixtures, fittings, finishes and specifications are subject to change without notice. Window placement, balcony configuration, wardrobe sizes and living areas may vary slightly within each plan type. EQUAL HOUSING OPPORTUNITY