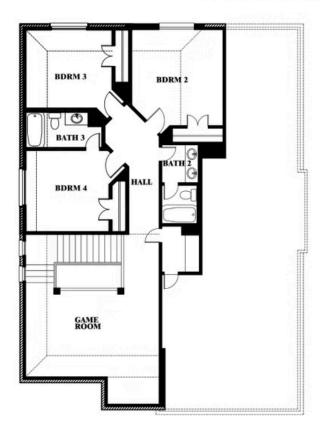

#### **GODLEY RANCH**

621 GODLEY RANCH, GODLEY, TX 76044

Dewberry Opt. Bath 3

This brochure is for general informational purposes and is to be used as a guide only. Changes may be made during the development process and floorplans, dimensions, fixtures, fittings, finishes and specifications are subject to change without notice. Window placement, balcony configuration, wardrobe sizes and living areas may vary slightly within each plan type. EQUAL HOUSING OPPORTUNITY