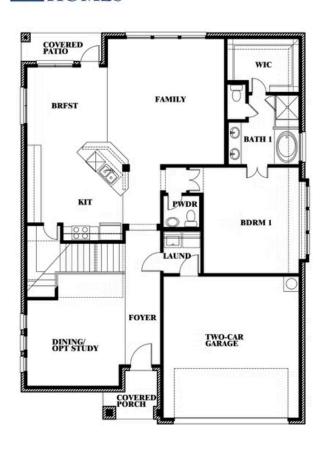

#### **GODLEY RANCH**

621 GODLEY RANCH, GODLEY, TX 76044

#### Dewberry

This brochure is for general informational purposes and is to be used as a guide only. Changes may be made during the development process and floorplans, dimensions, fixtures, fittings, finishes and specifications are subject to change without notice. Window placement, balcony configuration, wardrobe sizes and living areas may vary slightly within each plan type. EQUAL HOUSING OPPORTUNITY