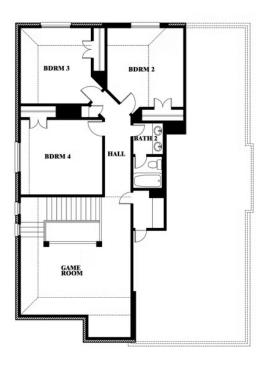

# **Dewberry**

CLASSIC SERIES

**GODLEY RANCH** 

621 GODLEY RANCH, GODLEY, TX 76044

**HOMES FROM** 

\$400,990

**2,820** SOUARE FEET

# BEDROOMS **2.5** BATHROOMS

2

CAR GARAGE