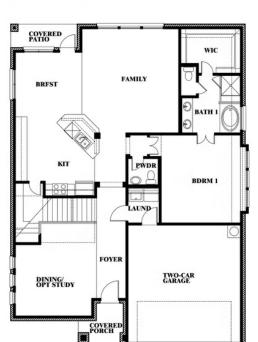

# **Dewberry**

CLASSIC SERIES

**GODLEY RANCH** 

621 GODLEY RANCH, GODLEY, TX 76044

**HOMES FROM** 

\$400,990

**2,820** SOUARE FEET

# BEDROOMS **2.5** BATHROOMS

2

CAR GARAGE