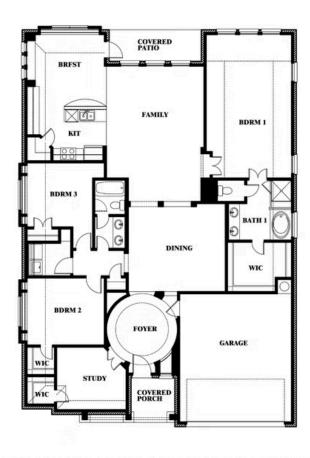

# Carolina

**CLASSIC SERIES** 

STAR RANCH CLASSIC 50

1012 BRENHAM DRIVE, GODLEY, TX 76044

**HOMES FROM** 

\$364,990

2,313

2.0

2

SOUARE FEET BEDROOMS BATHROOMS CAR GARAGE

Carolina