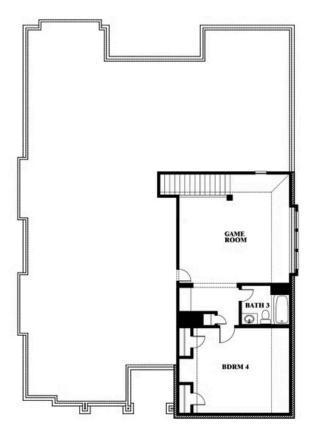

# **Carolina III**

**CLASSIC SERIES** 

STAR RANCH CLASSIC 50

1012 BRENHAM DRIVE, GODLEY, TX 76044

**HOMES FROM** 

\$414,990

3,067

3.0

### Carolina III

This brochure is for general informational purposes and is to be used as a guide only. Changes may be made during the development process and floorplans, dimensions, fixtures, fittings, finishes and specifications are subject to change without notice. Window placement, balcony configuration, wardrobe sizes and living areas may vary slightly within each plan type. EQUAL HOUSING OPPORTUNITY