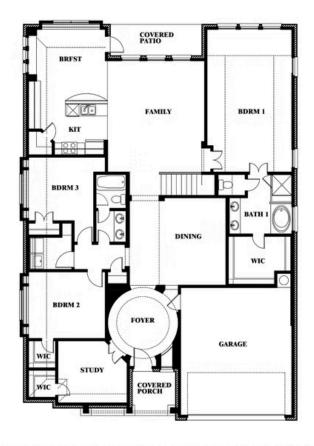

# **Carolina III**

**CLASSIC SERIES** 

STAR RANCH CLASSIC 50

1012 BRENHAM DRIVE, GODLEY, TX 76044

**HOMES FROM** 

\$414,990

3,067

3.0

### Carolina III

This brochure is for general informational purposes and is to be used as a guide only. Changes may be made during the development process and floorplans, dimensions, fixtures, fittings, finishes and specifications are subject to change without notice. Window placement, balcony configuration, wardrobe sizes and living areas may vary slightly within each plan type. EQUAL HOUSING OPPORTUNITY