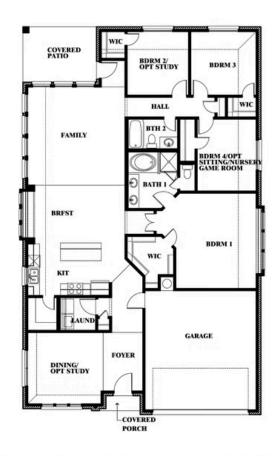

## **Cypress**

**CLASSIC SERIES** 

STAR RANCH CLASSIC 50

1012 BRENHAM DRIVE, GODLEY, TX 76044

**HOMES FROM** 

\$343,990

2,038

2

2.0 SOUARE FEET **BEDROOMS BATHROOMS** CAR GARAGE

**Cypress** 

## **STAR RANCH CLASSIC 50**

1012 BRENHAM DRIVE, GODLEY, TX 76044

Cypress

This brochure is for general informational purposes and is to be used as a guide only. Changes may be made during the development process and floorplans, dimensions, fixtures, fittings, finishes and specifications are subject to change without notice. Window placement, balcony configuration, wardrobe sizes and living areas may vary slightly within each plan type. EQUAL HOUSING OPPORTUNITY