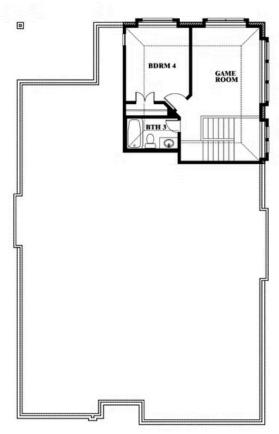

# **Cypress II**

**CLASSIC SERIES** 

**STAR RANCH CLASSIC 50** 

1012 BRENHAM DRIVE, GODLEY, TX 76044

**HOMES FROM** 

\$376,990

**2,454** SOUARE FEET

**4**BEDROOMS

3.0 BATHROOMS

**2** CAR GARAGE