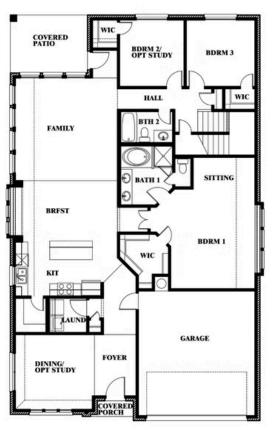

# **Cypress II**

**CLASSIC SERIES** 

**STAR RANCH CLASSIC 50** 

1012 BRENHAM DRIVE, GODLEY, TX 76044

**HOMES FROM** 

\$376,990

**2,454** SOUARE FEET

**4**BEDROOMS

3.0 BATHROOMS

**2** CAR GARAGE