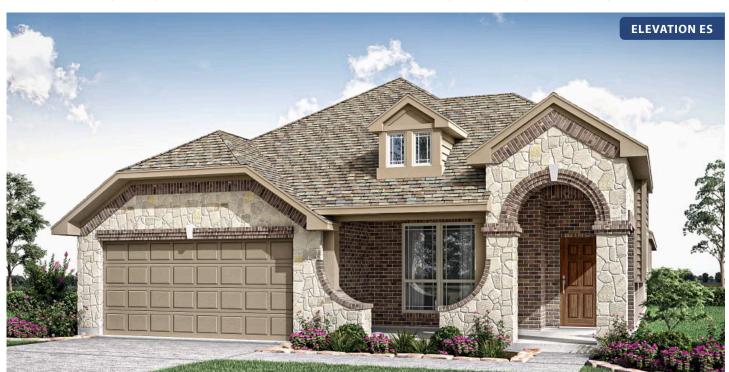

# **Dogwood**

CLASSIC SERIES

**STAR RANCH CLASSIC 50** 

1012 BRENHAM DRIVE, GODLEY, TX 76044

**HOMES FROM** 

\$334,990

**1,840** SOUARE FEET

BEDROOMS

### **STAR RANCH CLASSIC 50**

1012 BRENHAM DRIVE, GODLEY, TX 76044

Dogwood

This brochure is for general informational purposes and is to be used as a guide only. Changes may be made during the development process and floorplans, dimensions, fixtures, fittings, finishes and specifications are subject to change without notice. Window placement, balcony configuration, wardrobe sizes and living areas may vary slightly within each plan type. EQUAL HOUSING OPPORTUNITY