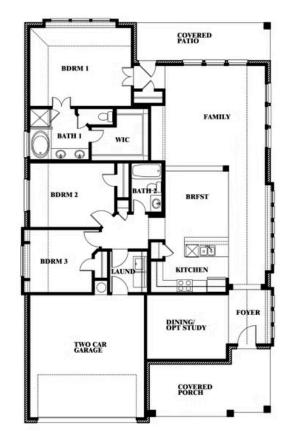

# **Dogwood**

CLASSIC SERIES

**STAR RANCH CLASSIC 50** 

1012 BRENHAM DRIVE, GODLEY, TX 76044

**HOMES FROM** 

\$334,990

**1,840** SOUARE FEET

BEDROOMS

2.0
BATHROOMS

**2** CAR GARAGE