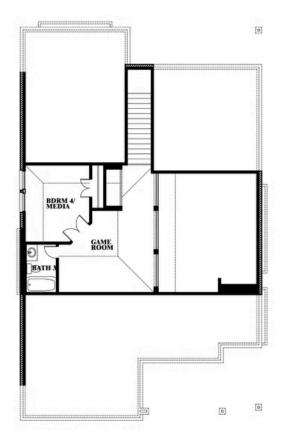

# **Dogwood III**

CLASSIC SERIES

STAR RANCH CLASSIC 50

1012 BRENHAM DRIVE, GODLEY, TX 76044

**HOMES FROM** 

\$373,990

2,333

3.0

2

BATHROOMS **SOUARE FEET** BEDROOMS CAR GARAGE