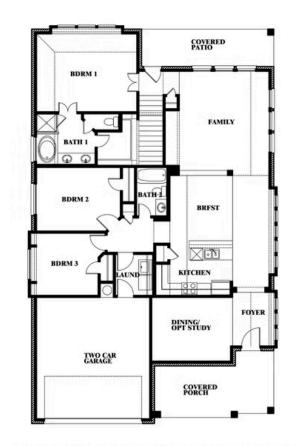

# **Dogwood III**

CLASSIC SERIES

STAR RANCH CLASSIC 50

1012 BRENHAM DRIVE, GODLEY, TX 76044

**HOMES FROM** 

\$373,990

2,333

3.0

2

BATHROOMS **SOUARE FEET** BEDROOMS CAR GARAGE