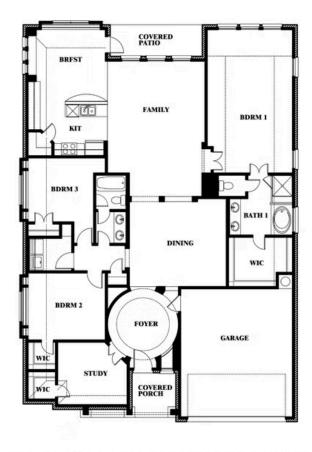

# Carolina

**CLASSIC SERIES** 

**STAR RANCH CLASSIC 60** 

1012 BRENHAM DRIVE, GODLEY, TX 76044

**HOMES FROM** 

\$381,990

**2,313** SOUARE FEET

BEDROOMS

### **STAR RANCH CLASSIC 60**

1012 BRENHAM DRIVE, GODLEY, TX 76044