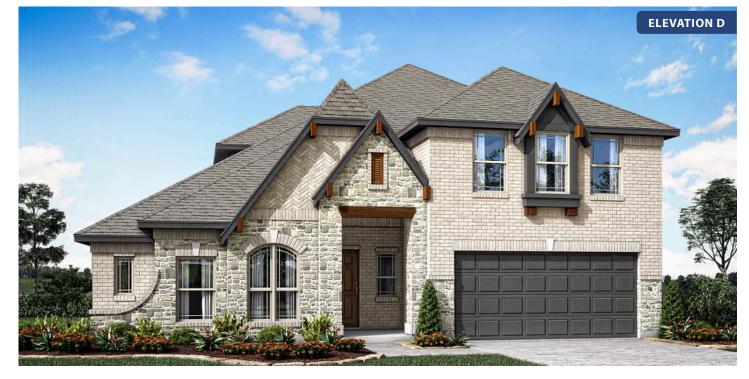

## **Carolina IV**

CLASSIC SERIES

STAR RANCH CLASSIC 60 1012 BRENHAM DRIVE, GODLEY, TX 76044 HOMES FROM \$439,990

**3,2804**SQUARE FEETBEDROOMS

**3.0** BATHROOMS **2** CAR GARAGE

Document generated Aug 31, 2025. Prices, plans, square footage, features and materials are subject to change at any time without notice and vary among communities. Listed prices are for informational purposes only, are not binding, and do not create any contractual obligation(s). The price of any home is dependent on numerous factors, all of which are unique to a specific home, and is not guaranteed until specified in a binding contract. Pricing of elevations and additional optional beds/baths vary per plan. Some plans require a premium homesite. Please ask the Community Manager for details. Renderings of homes are artist concepts and may not reflect exact colors and materials.