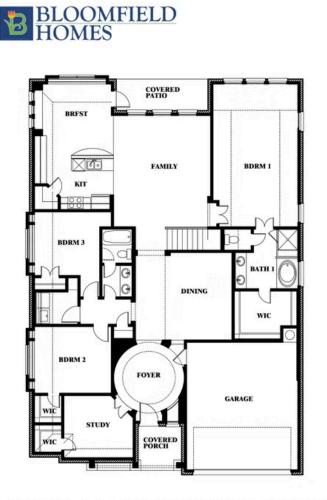

## **Carolina IV**

CLASSIC SERIES

STAR RANCH CLASSIC 60 1012 BRENHAM DRIVE, GODLEY, TX 76044 HOMES FROM \$439,990

**3,2804**SQUARE FEETBEDROOMS

**3.0** BATHROOMS **2** CAR GARAGE

Document generated Aug 31, 2025. Prices, plans, square footage, features and materials are subject to change at any time without notice and vary among communities. Listed prices are for informational purposes only, are not binding, and do not create any contractual obligation(s). The price of any home is dependent on numerous factors, all of which are unique to a specific home, and is not guaranteed until specified in a binding contract. Pricing of elevations and additional optional beds/baths vary per plan. Some plans require a premium homesite. Please ask the Community Manager for details. Renderings of homes are artist concepts and may not reflect exact colors and materials.