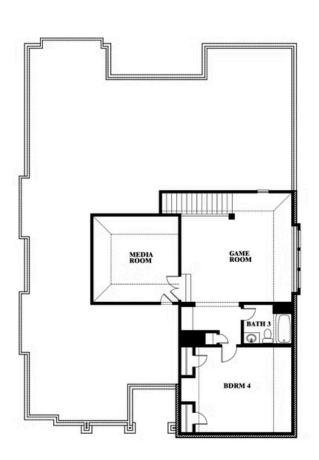

## **Carolina IV**

CLASSIC SERIES

STAR RANCH CLASSIC 60 1012 BRENHAM DRIVE, GODLEY, TX 76044 HOMES FROM \$439,990

**3,2804**SQUARE FEETBEDROOMS

**3.0** BATHROOMS **2** CAR GARAGE

Document generated Aug 31, 2025. Prices, plans, square footage, features and materials are subject to change at any time without notice and vary among communities. Listed prices are for informational purposes only, are not binding, and do not create any contractual obligation(s). The price of any home is dependent on numerous factors, all of which are unique to a specific home, and is not guaranteed until specified in a binding contract. Pricing of elevations and additional optional beds/baths vary per plan. Some plans require a premium homesite. Please ask the Community Manager for details. Renderings of homes are artist concepts and may not reflect exact colors and materials.