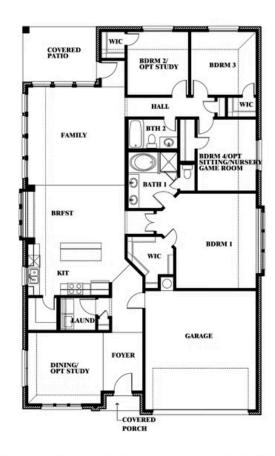

# **Cypress**

**CLASSIC SERIES** 

STAR RANCH CLASSIC 60

1012 BRENHAM DRIVE, GODLEY, TX 76044

**HOMES FROM** 

\$360,990

2,038

2

2.0 SOUARE FEET **BEDROOMS BATHROOMS** CAR GARAGE

### **STAR RANCH CLASSIC 60**

1012 BRENHAM DRIVE, GODLEY, TX 76044