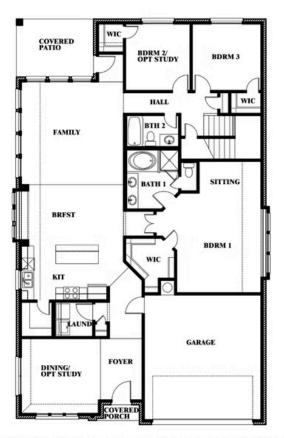

# Cypress II

**CLASSIC SERIES** 

STAR RANCH CLASSIC 60

1012 BRENHAM DRIVE, GODLEY, TX 76044

**HOMES FROM** 

\$393,990

2,454 SOUARE FEET

BEDROOMS

3.0 BATHROOMS 2

CAR GARAGE