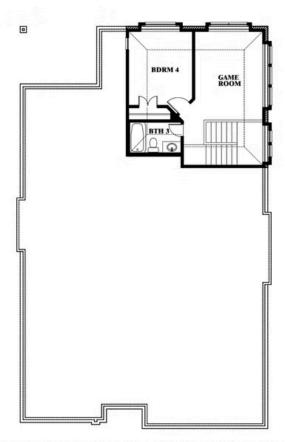

# Cypress II

**CLASSIC SERIES** 

STAR RANCH CLASSIC 60

1012 BRENHAM DRIVE, GODLEY, TX 76044

**HOMES FROM** 

\$393,990

2,454 SOUARE FEET

BEDROOMS

3.0 BATHROOMS 2

CAR GARAGE