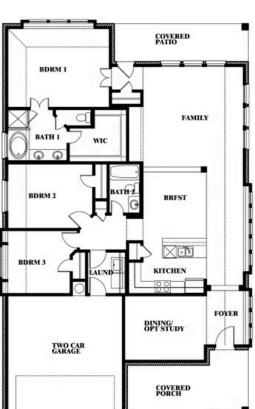

# **Dogwood**

CLASSIC SERIES

**STAR RANCH CLASSIC 60** 

1012 BRENHAM DRIVE, GODLEY, TX 76044

**HOMES FROM** 

\$351,990

1,840 SOUARE FEET

BEDROOMS

2.0
BATHROOMS

**2** CAR GARAGE