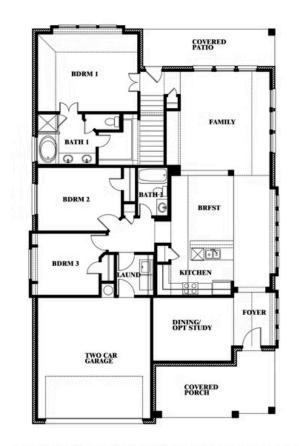

# **Dogwood III**

CLASSIC SERIES

STAR RANCH CLASSIC 60

1012 BRENHAM DRIVE, GODLEY, TX 76044

**HOMES FROM** 

\$390,990

2,333

3.0

2

BATHROOMS **SOUARE FEET** BEDROOMS CAR GARAGE