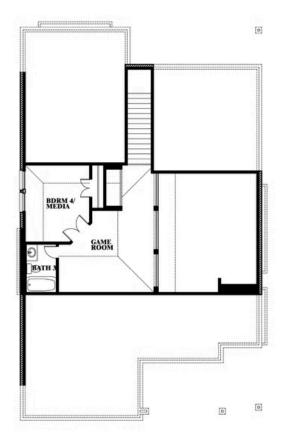

# **Dogwood III**

CLASSIC SERIES

STAR RANCH CLASSIC 60

1012 BRENHAM DRIVE, GODLEY, TX 76044

**HOMES FROM** 

\$390,990

2,333

3.0

2

BATHROOMS **SOUARE FEET** BEDROOMS CAR GARAGE