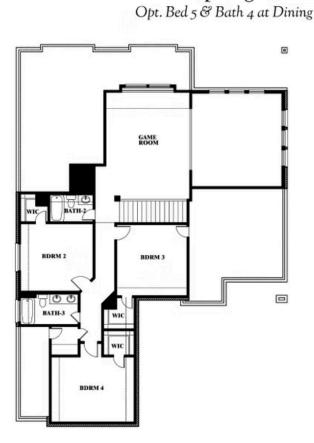

## **Spring Cress**

COMMUNITY SALES MANAGER

Francine lvey CELL: (682) 410-4702 SALES OFFICE: (972) 872-8363

Spring Cress

STAR RANCH CLASSIC 60 1012 BRENHAM DRIVE, GODLEY, TX 76044

This brochure is for general informational purposes and is to be used as a guide only. Changes may be made during the development process and floorplans, dimensions, fixtures, fittings, finishes and specifications are subject to change without notice. Window placement, balcony configuration, wardrobe sizes and living areas may vary slightly within each plan type. EQUAL HOUSING OPPORTUNITY