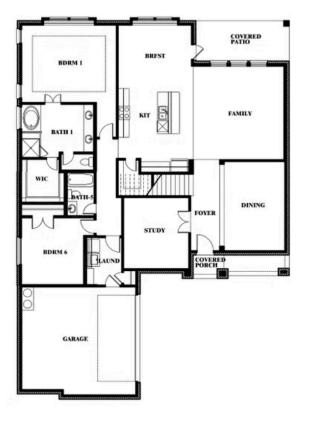

## **Spring Cress**

#### BLOOMFIELD HOMES

Francine Ivey CELL: (682) 410-4702 SALES OFFICE: (972) 872-8363

STAR RANCH CLASSIC 60 1012 BRENHAM DRIVE, GODLEY, TX 76044

Spring Cress Opt. Mini Garage at Dining

This brochure is for general informational purposes and is to be used as a guide only. Changes may be made during the development process and floorplans, dimensions, fixtures, fittings, finishes and specifications are subject to change without notice. Window placement, balcony configuration, wardrobe sizes and living areas may vary slightly within each plan type. EQUAL HOUSING OPPORTUNITY