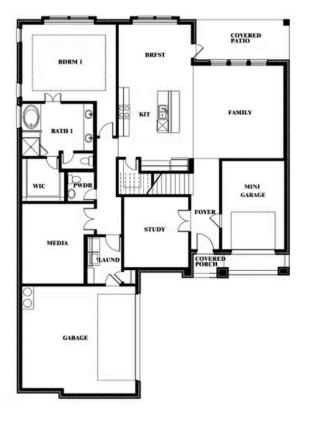

### BLOOMFIELD HOMES

Francine lvey CELL: (682) 410-4702 SALES OFFICE: (972) 872-8363

STAR RANCH CLASSIC 60

1012 BRENHAM DRIVE, GODLEY, TX 76044

Spring Cress

This brochure is for general informational purposes and is to be used as a guide only. Changes may be made during the development process and floorplans, dimensions, fixtures, fittings, finishes and specifications are subject to change without notice. Window placement, balcony configuration, wardrobe sizes and living areas may vary slightly within each plan type. EQUAL HOUSING OPPORTUNITY