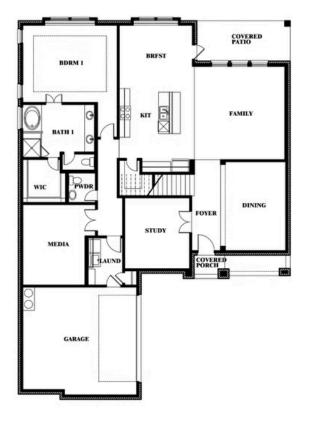

# **Spring Cress**

### BLOOMFIELD HOMES

Francine lvey CELL: (682) 410-4702 SALES OFFICE: (972) 872-8363

STAR RANCH CLASSIC 60

1012 BRENHAM DRIVE, GODLEY, TX 76044

Spring Cress

This brochure is for general informational purposes and is to be used as a guide only. Changes may be made during the development process and floorplans, dimensions, fixtures, fittings, finishes and specifications are subject to change without notice. Window placement, balcony configuration, wardrobe sizes and living areas may vary slightly within each plan type. EQUAL HOUSING OPPORTUNITY

#### BLOOMFIELD HOMES

COMMUNITY SALES MANAGER

Francine lvey CELL: (682) 410-4702 SALES OFFICE: (972) 872-8363

Spring Cress

STAR RANCH CLASSIC 60 1012 BRENHAM DRIVE, GODLEY, TX 76044

This brochure is for general informational purposes and is to be used as a guide only. Changes may be made during the development process and floorplans, dimensions, fixtures, fittings, finishes and specifications are subject to change without notice. Window placement, balcony configuration, wardrobe sizes and living areas may vary slightly within each plan type. EQUAL HOUSING OPPORTUNITY