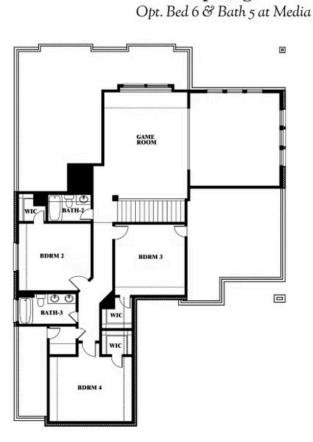

## **Spring Cress**

COMMUNITY SALES MANAGER

Francine lvey CELL: (682) 410-4702 SALES OFFICE: (972) 872-8363

Spring Cress

STAR RANCH CLASSIC 60 1012 BRENHAM DRIVE, GODLEY, TX 76044

This brochure is for general informational purposes and is to be used as a guide only. Changes may be made during the development process and floorplans, dimensions, fixtures, fittings, finishes and specifications are subject to change without notice. Window placement, balcony configuration, wardrobe sizes and living areas may vary slightly within each plan type. EQUAL HOUSING OPPORTUNITY