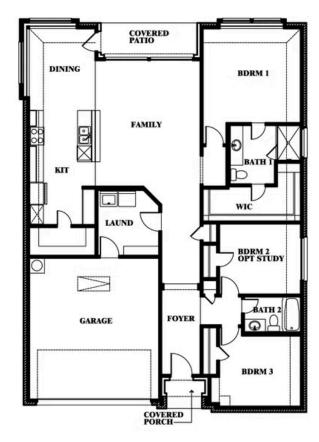

# Camellia

**ELEMENTS SERIES** 

**STAR RANCH ELEMENTS** 

1012 BRENHAM DRIVE, GODLEY, TX 76044

**HOMES FROM** 

\$304,990

**1,672** SOUARE FEET

**3** BEDROOMS 2.0
BATHROOMS

**2** CAR GARAGE