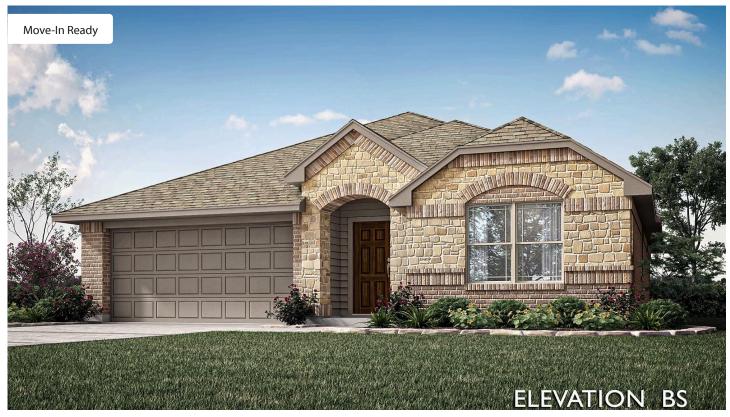

## 924 Creekhollow Drive

GODLEY, TX 76044
STAR RANCH ELEMENTS

CAMELLIA FLOOR PLAN

PRICED AT \$324,002 \$314,000

1672 SOUARE FEET

**5** BEDROOMS 2.0
BATHROOMS

**2** CAR GARAGE

100% USDA Financing Available - Income Eligible! Explore the sought-after Camellia floor plan by Bloomfield, a highlight of the Elements series and ideally situated on a desirable interior lot in Star Ranch—an amenity-rich community offering a soccer field, fitness center off the trails, a scenic pond, and more. This welcoming residence showcases sleek modern finishes and a timeless brick and stone facade, with an eye-catching 8' upgraded custom door setting the tone for what's inside. Wide hallways and generous windows flood each room with natural light, while upgraded laminate wood floors add warmth and elegance throughout. The Kitchen stands out with upgraded Granite countertops, a striking stainless steel and glass vent hood, and sleek finishes that continue through the home. Granite surfaces elevate both the kitchen and baths, with Quartz counters providing a refined touch in the bathrooms. The Primary Suite offers a serene escape, featuring a bathroom with dual sinks, a separate shower, and a spacious walk-in closet. Thoughtful additions like a mud room, a tankless water heater, and blinds throughout the home enhance both style and practicality. Experience modern luxury at Star Ranch in Godley today!