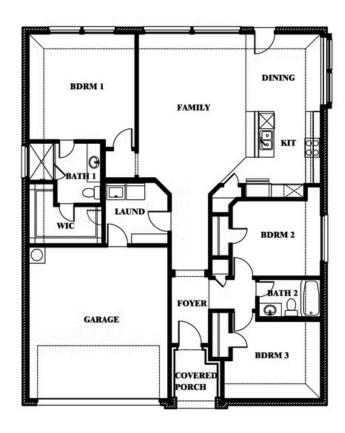

# Laurel

**ELEMENTS SERIES** 

### **STAR RANCH ELEMENTS**

1012 BRENHAM DRIVE, GODLEY, TX 76044

**HOMES FROM** 

\$294,990

1,531 SOUARE FEET

BEDROOMS

2.0
BATHROOMS

**2** CAR GARAGE

Laurel

## **STAR RANCH ELEMENTS**

1012 BRENHAM DRIVE, GODLEY, TX 76044

Laurel

This brochure is for general informational purposes and is to be used as a guide only. Changes may be made during the development process and floorplans, dimensions, fixtures, fittings, finishes and specifications are subject to change without notice. Window placement, balcony configuration, wardrobe sizes and living areas may vary slightly within each plan type. EQUAL HOUSING OPPORTUNITY