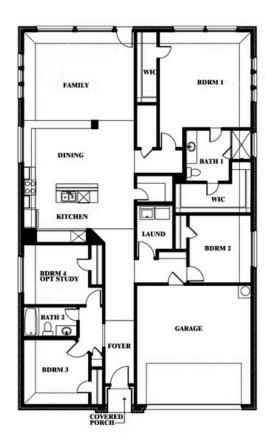

# Redbud

**ELEMENTS SERIES** 

**STAR RANCH ELEMENTS** 

1012 BRENHAM DRIVE, GODLEY, TX 76044

**HOMES FROM** 

\$324,990

2,132 SOUARE FEET

**4**BEDROOMS

2.0
BATHROOMS

**2** CAR GARAGE