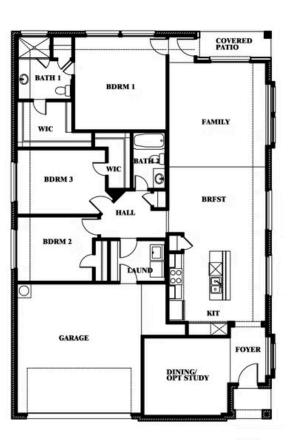

## STAR RANCH ELEMENTS 1012 BRENHAM DRIVE, GODLEY, TX 76044

HOMES FROM \$309,990

SOUARE FEET

1,845 3

**3** BEDROOMS

2.0 BATHROOMS C

**2** CAR GARAGE

Document generated Sep 15, 2025. Prices, plans, square footage, features and materials are subject to change at any time without notice and vary among communities. Listed prices are for informational purposes only, are not binding, and do not create any contractual obligation(s). The price of any home is dependent on numerous factors, all of which are unique to a specific home, and is not guaranteed until specified in a binding contract. Pricing of elevations and additional optional beds/baths vary per plan. Some plans require a premium homesite. Please ask the Community Manager for details. Renderings of homes are artist concepts and may not reflect exact colors and materials.