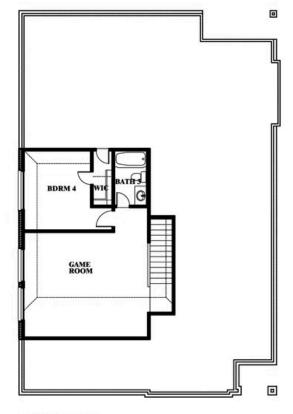

# Willow II

**ELEMENTS SERIES** 

## **STAR RANCH ELEMENTS**

1012 BRENHAM DRIVE, GODLEY, TX 76044

**HOMES FROM** 

\$349,990

2,483 SOUARE FEET

**4**BEDROOMS

3.0 BATHROOMS

**2** CAR GARAGE

Willow II