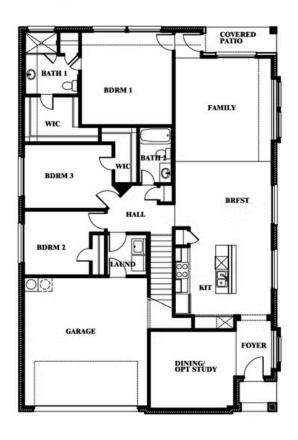

# Willow II

**ELEMENTS SERIES** 

## **STAR RANCH ELEMENTS**

1012 BRENHAM DRIVE, GODLEY, TX 76044

**HOMES FROM** 

\$349,990

2,483 SOUARE FEET

**4**BEDROOMS

3.0 BATHROOMS

**2** CAR GARAGE

Willow II