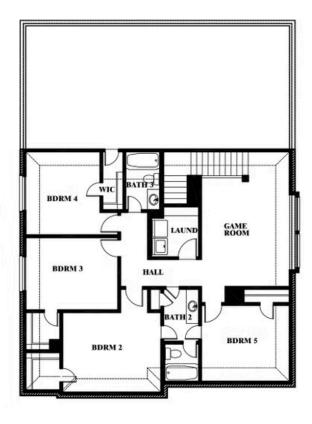

### **STAR RANCH ELEMENTS**

1012 BRENHAM DRIVE, GODLEY, TX 76044

Woodrose Opt. Bed 5 & Bath 3

This brochure is for general informational purposes and is to be used as a guide only. Changes may be made during the development process and floorplans, dimensions, fixtures, fittings, finishes and specifications are subject to change without notice. Window placement, balcony configuration, wardrobe sizes and living areas may vary slightly within each plan type. EQUAL HOUSING OPPORTUNITY