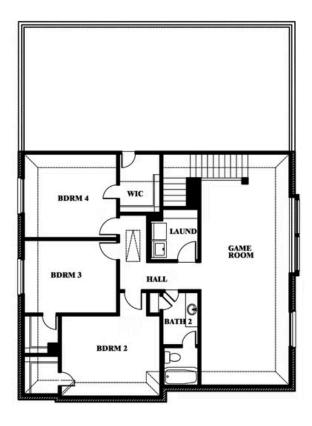

### **STAR RANCH ELEMENTS**

1012 BRENHAM DRIVE, GODLEY, TX 76044

Woodrose Opt. Bed 5 & Bath 3

This brochure is for general informational purposes and is to be used as a guide only. Changes may be made during the development process and floorplans, dimensions, fixtures, fittings, finishes and specifications are subject to change without notice. Window placement, balcony configuration, wardrobe sizes and living areas may vary slightly within each plan type. EQUAL HOUSING OPPORTUNITY

## **STAR RANCH ELEMENTS**

1012 BRENHAM DRIVE, GODLEY, TX 76044

Woodrose Opt. Bed 6 & Bath 4 Downstairs

This brochure is for general informational purposes and is to be used as a guide only. Changes may be made during the development process and floorplans, dimensions, fixtures, fittings, finishes and specifications are subject to change without notice. Window placement, balcony configuration, wardrobe sizes and living areas may vary slightly within each plan type. EQUAL HOUSING OPPORTUNITY

# STAR RANCH ELEMENTS

1012 BRENHAM DRIVE, GODLEY, TX 76044

Woodrose Opt. Bath 3 Upstairs

This brochure is for general informational purposes and is to be used as a guide only. Changes may be made during the development process and floorplans, dimensions, fixtures, fittings, finishes and specifications are subject to change without notice. Window placement, balcony configuration, wardrobe sizes and living areas may vary slightly within each plan type. EQUAL HOUSING OPPORTUNITY