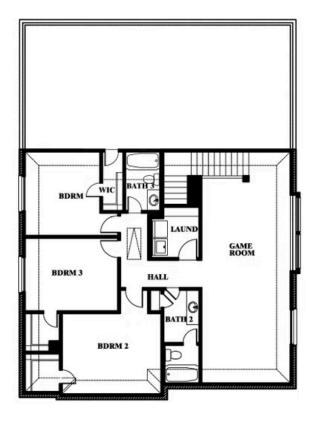

# STAR RANCH ELEMENTS

1012 BRENHAM DRIVE, GODLEY, TX 76044

Woodrose Opt. Bath 3 Upstairs

This brochure is for general informational purposes and is to be used as a guide only. Changes may be made during the development process and floorplans, dimensions, fixtures, fittings, finishes and specifications are subject to change without notice. Window placement, balcony configuration, wardrobe sizes and living areas may vary slightly within each plan type. EQUAL HOUSING OPPORTUNITY