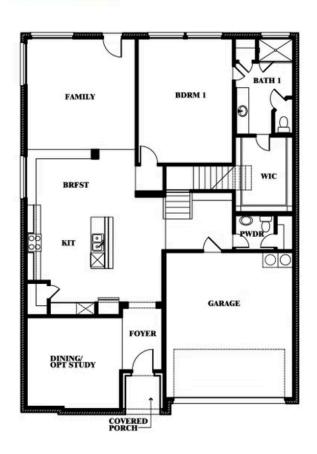

# **STAR RANCH ELEMENTS**

1012 BRENHAM DRIVE, GODLEY, TX 76044

# STAR RANCH ELEMENTS

1012 BRENHAM DRIVE, GODLEY, TX 76044

Woodrose Opt. Media Room

This brochure is for general informational purposes and is to be used as a guide only. Changes may be made during the development process and floorplans, dimensions, fixtures, fittings, finishes and specifications are subject to change without notice. Window placement, balcony configuration, wardrobe sizes and living areas may vary slightly within each plan type. EQUAL HOUSING OPPORTUNITY