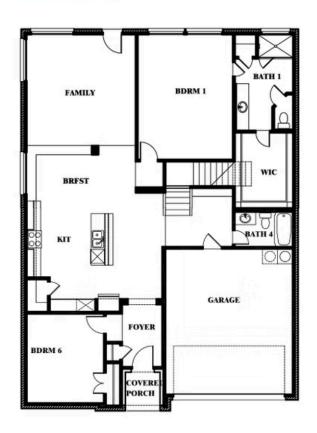

## **STAR RANCH ELEMENTS**

1012 BRENHAM DRIVE, GODLEY, TX 76044

Woodrose Opt. Bed 6 & Bath 4 Downstairs

This brochure is for general informational purposes and is to be used as a guide only. Changes may be made during the development process and floorplans, dimensions, fixtures, fittings, finishes and specifications are subject to change without notice. Window placement, balcony configuration, wardrobe sizes and living areas may vary slightly within each plan type. EQUAL HOUSING OPPORTUNITY