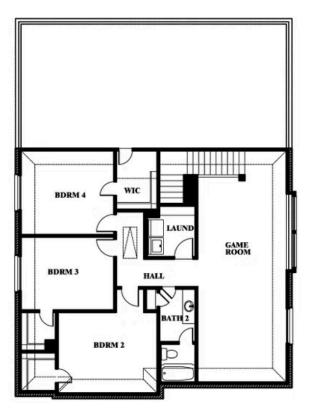

# STAR RANCH ELEMENTS

1012 BRENHAM DRIVE, GODLEY, TX 76044

Woodrose Opt. Media Room

This brochure is for general informational purposes and is to be used as a guide only. Changes may be made during the development process and floorplans, dimensions, fixtures, fittings, finishes and specifications are subject to change without notice. Window placement, balcony configuration, wardrobe sizes and living areas may vary slightly within each plan type. EQUAL HOUSING OPPORTUNITY