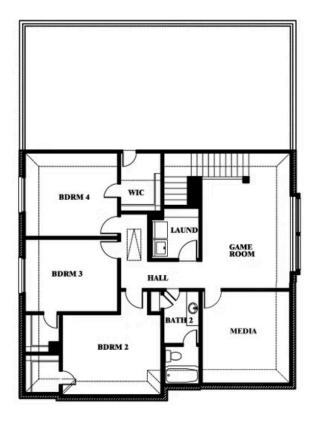

# STAR RANCH ELEMENTS

1012 BRENHAM DRIVE, GODLEY, TX 76044

Woodrose Opt. Media Room

This brochure is for general informational purposes and is to be used as a guide only. Changes may be made during the development process and floorplans, dimensions, fixtures, fittings, finishes and specifications are subject to change without notice. Window placement, balcony configuration, wardrobe sizes and living areas may vary slightly within each plan type. EQUAL HOUSING OPPORTUNITY

### **STAR RANCH ELEMENTS**

1012 BRENHAM DRIVE, GODLEY, TX 76044

Woodrose Opt. Bed 5 & Bath 3

This brochure is for general informational purposes and is to be used as a guide only. Changes may be made during the development process and floorplans, dimensions, fixtures, fittings, finishes and specifications are subject to change without notice. Window placement, balcony configuration, wardrobe sizes and living areas may vary slightly within each plan type. EQUAL HOUSING OPPORTUNITY

## **STAR RANCH ELEMENTS**

1012 BRENHAM DRIVE, GODLEY, TX 76044

Woodrose Opt. Bed 6 & Bath 4 Downstairs

This brochure is for general informational purposes and is to be used as a guide only. Changes may be made during the development process and floorplans, dimensions, fixtures, fittings, finishes and specifications are subject to change without notice. Window placement, balcony configuration, wardrobe sizes and living areas may vary slightly within each plan type. EQUAL HOUSING OPPORTUNITY

# STAR RANCH ELEMENTS

1012 BRENHAM DRIVE, GODLEY, TX 76044

Woodrose Opt. Bath 3 Upstairs

This brochure is for general informational purposes and is to be used as a guide only. Changes may be made during the development process and floorplans, dimensions, fixtures, fittings, finishes and specifications are subject to change without notice. Window placement, balcony configuration, wardrobe sizes and living areas may vary slightly within each plan type. EQUAL HOUSING OPPORTUNITY