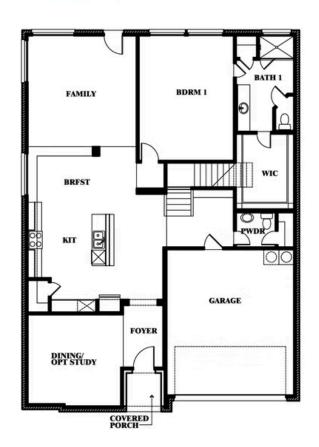

# **STAR RANCH ELEMENTS**

1012 BRENHAM DRIVE, GODLEY, TX 76044

# STAR RANCH ELEMENTS

1012 BRENHAM DRIVE, GODLEY, TX 76044

Woodrose Opt. Media Room

This brochure is for general informational purposes and is to be used as a guide only. Changes may be made during the development process and floorplans, dimensions, fixtures, fittings, finishes and specifications are subject to change without notice. Window placement, balcony configuration, wardrobe sizes and living areas may vary slightly within each plan type. EQUAL HOUSING OPPORTUNITY