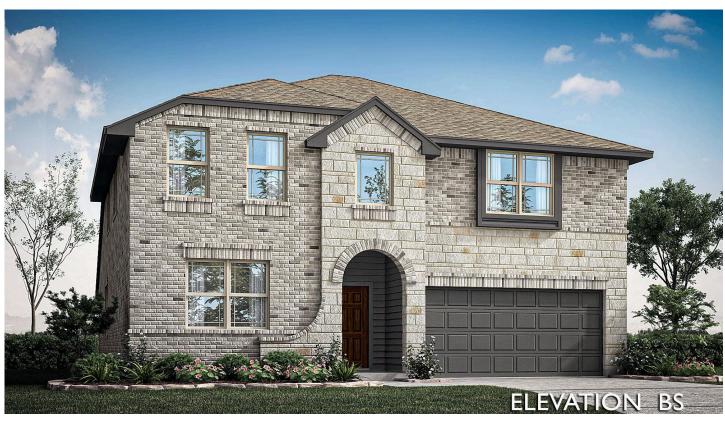

## 1260 Kettlewood Drive

GODLEY, TX 76044
STAR RANCH ELEMENTS

WOODROSE FLOOR PLAN

PRICED AT \$422,776 \$400,000

3056 SOUARE FEET

5 BEDROOMS 3.5
BATHROOMS

2 CAR GARAGE

100% USDA Financing Available - Income Eligible! Welcome to the Woodrose floor plan by Bloomfield, where modern elegance meets spacious living in this bright two-story home situated on a desirable greenbelt lot and showcasing a charming brick and stone facade. This stunning home features 5 large bedrooms and 3.5 baths within an open-concept layout, including a private Study with French doors and an inviting upstairs Game Room. The modern Kitchen dazzles with Quartz and Granite countertops throughout, a center island perfect for casual dining, a gas range, and a sleek glass and SS vent hood, all complemented by a tankless gas water heater for added efficiency. Laminate Wood flooring graces the common areas, enhancing the contemporary appeal, while the first-floor Primary Suite offers a retreat with an enlarged shower and a spacious walk-in closet. Upstairs, enjoy the convenience of a Jack-and-Jill bathroom, additional large closets for storage, and a centrally located laundry room. The Covered Patio off the Family Room provides seamless indoor-outdoor living, perfect for relaxation or entertaining. Located in the vibrant Star Ranch community, you'll also enjoy amenities like walking trails with benches, exercise stations, a soccer field, a playground, a pond, and a dog station. Visit today to experience it all!