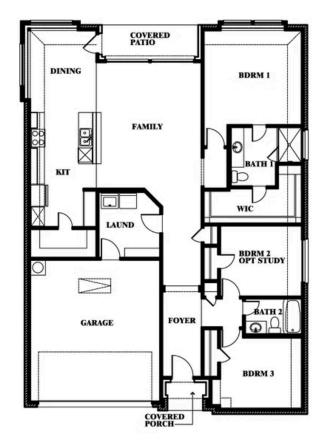

# Camellia

**ELEMENTS SERIES** 

**STAR RANCH** 

1012 BRENHAM DRIVE, GODLEY, TX 76044

**HOMES FROM** 

\$304,990

**1,672** SOUARE FEET

BEDROOMS

2.0
BATHROOMS

**2** CAR GARAGE

**Camellia** 