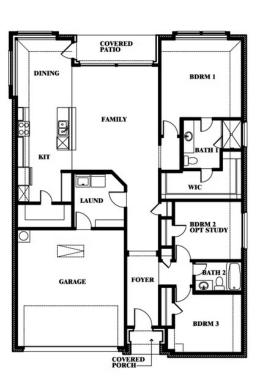

## Camellia

**ELEMENTS SERIES** 

**STAR RANCH** 

1012 BRENHAM DRIVE, GODLEY, TX 76044

**HOMES FROM** 

\$304,990

1,672 SQUARE FEET

BEDROOMS

2.0
BATHROOMS

**2** CAR GARAGE

**Camellia** 