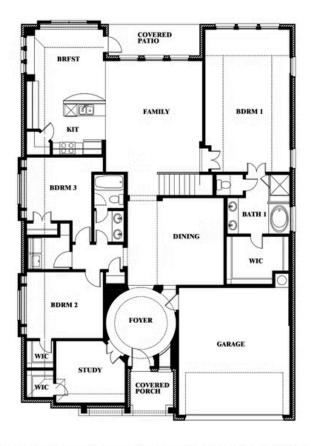

# **Carolina III**

**CLASSIC SERIES** 

**STAR RANCH** 

1012 BRENHAM DRIVE, GODLEY, TX 76044

**HOMES FROM** 

\$414,990

**3,067** SOUARE FEET

BEDROOMS

3.0 BATHROOMS

2

CAR GARAGE

Carolina III