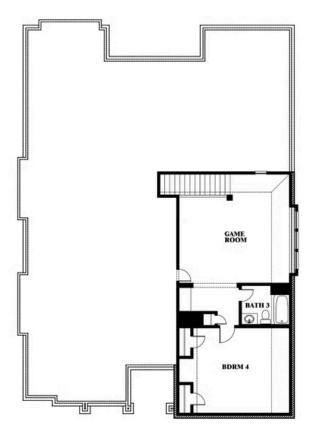

# **Carolina III**

**CLASSIC SERIES** 

**STAR RANCH** 

1012 BRENHAM DRIVE, GODLEY, TX 76044

**HOMES FROM** 

\$414,990

**3,067** SOUARE FEET

BEDROOMS

3.0 BATHROOMS

2

CAR GARAGE

Carolina III