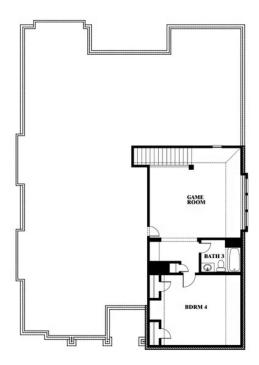

# Carolina III

CLASSIC SERIES

**STAR RANCH** 

1012 BRENHAM DRIVE, GODLEY, TX 76044

**HOMES FROM** 

\$414,990 - \$431,990

**3,067** SOUARE FEET

# BEDROOMS 3.0
BATHROOMS

**2** CAR GARAGE