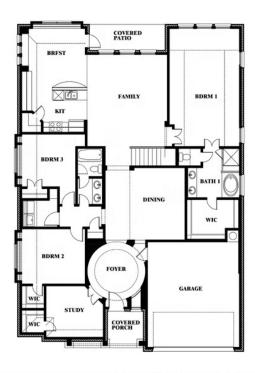

# Carolina III

CLASSIC SERIES

**STAR RANCH** 

1012 BRENHAM DRIVE, GODLEY, TX 76044

**HOMES FROM** 

\$414,990 - \$431,990

**3,067** SOUARE FEET

# BEDROOMS 3.0
BATHROOMS

**2** CAR GARAGE

# Carolina III STAR RANCH 1012 BRENHAM DRIVE, GODLEY, TX 76044