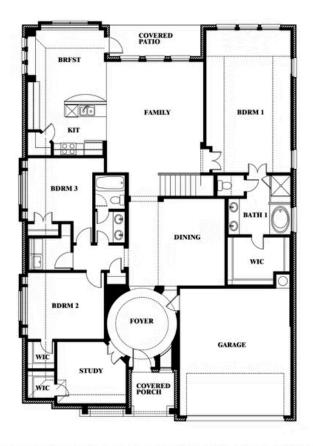

# **Carolina IV**

CLASSIC SERIES

**STAR RANCH** 

1012 BRENHAM DRIVE, GODLEY, TX 76044

**HOMES FROM** 

\$422,990

3,280 SOUARE FEET

# BEDROOMS 3.0 BATHROOMS

2

CAR GARAGE

**Carolina IV** 