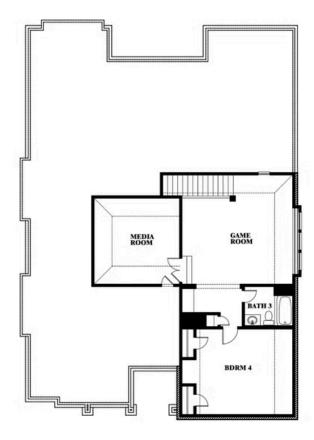

# **Carolina IV**

CLASSIC SERIES

**STAR RANCH** 

1012 BRENHAM DRIVE, GODLEY, TX 76044

**HOMES FROM** 

\$422,990

3,280 SOUARE FEET

# BEDROOMS 3.0 BATHROOMS

2

CAR GARAGE

**Carolina IV** 