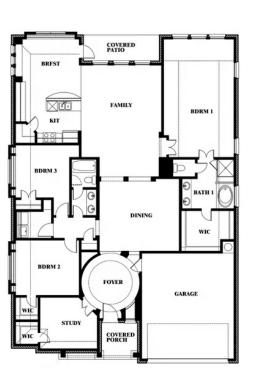

# Carolina

CLASSIC SERIES

**STAR RANCH** 

1012 BRENHAM DRIVE, GODLEY, TX 76044

**HOMES FROM** 

\$364,990 - \$381,990

**2,313** SOUARE FEET

**3**BEDROOMS

2.0
BATHROOMS

2

S CAR GARAGE

**Carolina** 