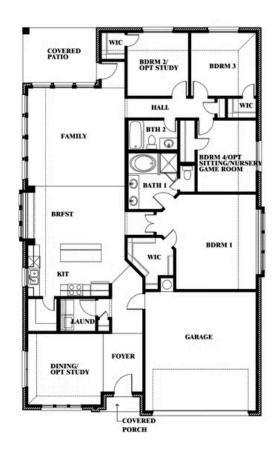

# **Cypress**

**CLASSIC SERIES** 

**STAR RANCH** 

1012 BRENHAM DRIVE, GODLEY, TX 76044

**HOMES FROM** 

\$343,990

2,038

2

2.0 SOUARE FEET **BEDROOMS BATHROOMS** CAR GARAGE

**Cypress** 