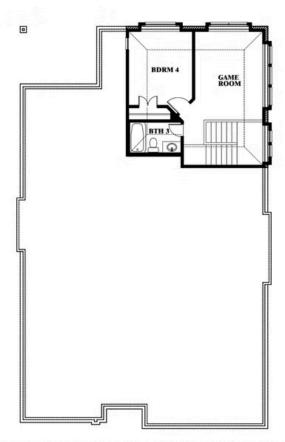

# **Cypress II**

**CLASSIC SERIES** 

**STAR RANCH** 

1012 BRENHAM DRIVE, GODLEY, TX 76044

**HOMES FROM** 

\$376,990

2,454 SOUARE FEET

**4**BEDROOMS

3.0 BATHROOMS

2

CAR GARAGE

Cypress II