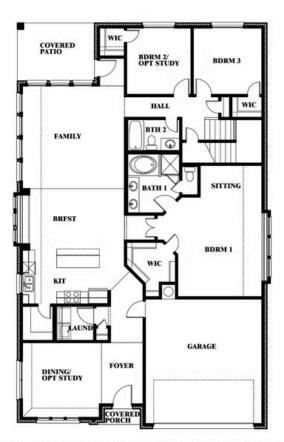

# **Cypress II**

**CLASSIC SERIES** 

**STAR RANCH** 

1012 BRENHAM DRIVE, GODLEY, TX 76044

**HOMES FROM** 

\$376,990

2,454 SOUARE FEET

**4**BEDROOMS

3.0 BATHROOMS

2

CAR GARAGE

Cypress II