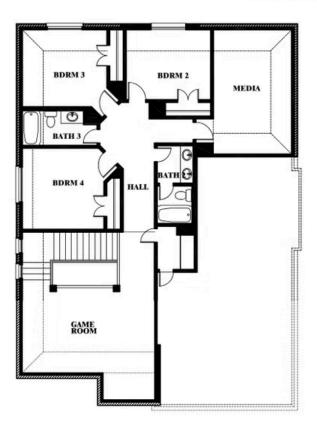

### **STAR RANCH**

1012 BRENHAM DRIVE, GODLEY, TX 76044

Dewberry II Opt. Bath 3

This brochure is for general informational purposes and is to be used as a guide only. Changes may be made during the development process and floorplans, dimensions, fixtures, fittings, finishes and specifications are subject to change without notice. Window placement, balcony configuration, wardrobe sizes and living areas may vary slightly within each plan type. EQUAL HOUSING OPPORTUNITY