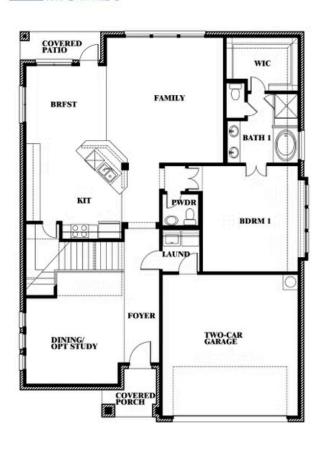

### **STAR RANCH**

1012 BRENHAM DRIVE, GODLEY, TX 76044

Dewberry II Opt. Bath 3

This brochure is for general informational purposes and is to be used as a guide only. Changes may be made during the development process and floorplans, dimensions, fixtures, fittings, finishes and specifications are subject to change without notice. Window placement, balcony configuration, wardrobe sizes and living areas may vary slightly within each plan type. EQUAL HOUSING OPPORTUNITY