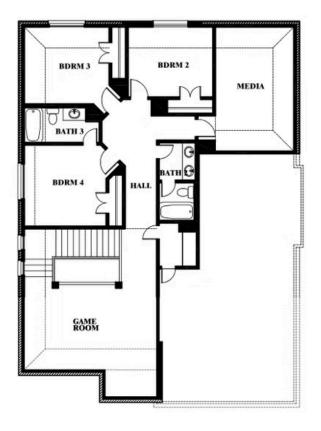

## **STAR RANCH**

1012 BRENHAM DRIVE, GODLEY, TX 76044

Dewberry II Opt. Bath 3 Ensuite

This brochure is for general informational purposes and is to be used as a guide only. Changes may be made during the development process and floor plans, dimensions, fixtures, fittings, finishes and specifications are subject to change without notice. Window placement, balcony configuration, wardrobe sizes and living areas may vary slightly within each plan type. EQUAL HOUSING OPPORTUNITY.