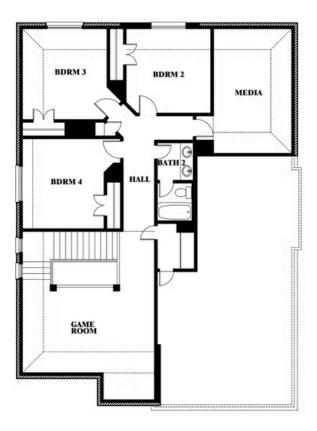

# **Dewberry II**

CLASSIC SERIES

**STAR RANCH** 

1012 BRENHAM DRIVE, GODLEY, TX 76044

**HOMES FROM** 

\$403,990

3,026 SOUARE FEET

BEDROOMS

2.5 BATHROOMS 2

CAR GARAGE

## Dewberry II

This brochure is for general informational purposes and is to be used as a guide only. Changes may be made during the development process and floorplans, dimensions, fixtures, fittings, finishes and specifications are subject to change without notice. Window placement, balcony configuration, wardrobe sizes and living areas may vary slightly within each plan type. EQUAL HOUSING OPPORTUNITY