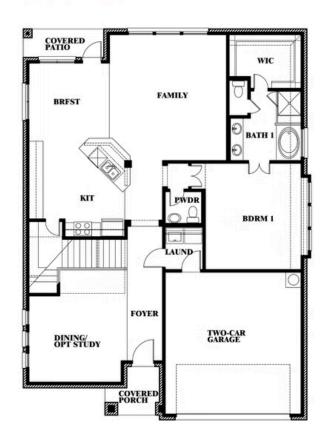

# **Dewberry II**

CLASSIC SERIES

**STAR RANCH** 

1012 BRENHAM DRIVE, GODLEY, TX 76044

**HOMES FROM** 

\$403,990

3,026 SOUARE FEET

BEDROOMS

2.5 BATHROOMS 2

CAR GARAGE

## Dewberry II

This brochure is for general informational purposes and is to be used as a guide only. Changes may be made during the development process and floorplans, dimensions, fixtures, fittings, finishes and specifications are subject to change without notice. Window placement, balcony configuration, wardrobe sizes and living areas may vary slightly within each plan type. EQUAL HOUSING OPPORTUNITY