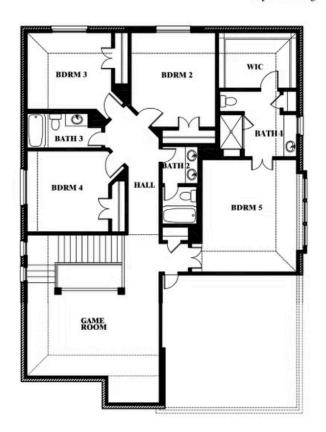

## **Dewberry III**

**OPT BATH 3 ENSUITE** 

COMMUNITY SALES MANAGER

Francine lvey CELL: (682) 410-4702 SALES OFFICE: (972) 872-8363

STAR RANCH 1012 BRENHAM DRIVE, GODLEY, TX 76044

> Dewberry III Opt. Bath 3 Ensuite

This brochure is for general informational purposes and is to be used as a guide only. Changes may be made during the development process and floorplans, dimensions, fixtures, fittings, finishes and specifications are subject to change without notice. Window placement, balcony configuration, wardrobe sizes and living areas may vary slightly within each plan type. EQUAL HOUSING OPPORTUNITY