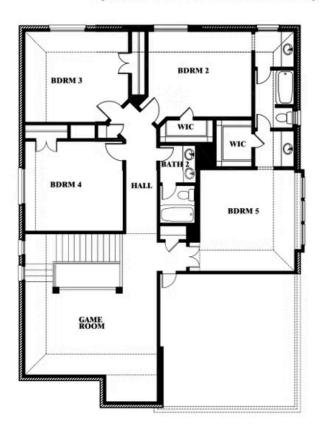

### **Dewberry III**

**OPT JACK & JILL BATH AT BEDROOM 2 & 5** 

COMMUNITY SALES MANAGER

Francine Ivey CELL: (682) 410-4702 SALES OFFICE: (972) 872-8363

STAR RANCH 1012 BRENHAM DRIVE, GODLEY, TX 76044

#### BLOOMFIELD HOMES

Dewberry III Opt. Jack & Jill Bath at Bedroom 2 & 5

This brochure is for general informational purposes and is to be used as a guide only. Changes may be made during the development process and floorplans, dimensions, fixtures, fittings, finishes and specifications are subject to change without notice. Window placement, balcony configuration, wardrobe sizes and living areas may vary slightly within each plan type. EQUAL HOUSING OPPORTUNITY