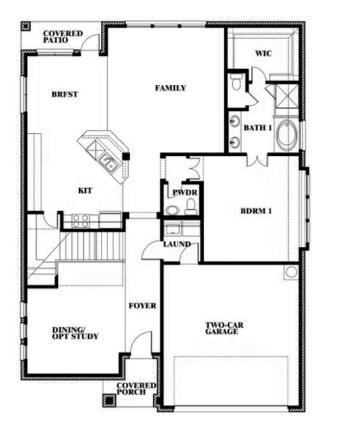

## **Dewberry III**

**OPT BATH 3 ENSUITE** 

COMMUNITY SALES MANAGER

Francine lvey CELL: (682) 410-4702 SALES OFFICE: (972) 872-8363

STAR RANCH 1012 BRENHAM DRIVE, GODLEY, TX 76044

> Dewberry III Opt. Bath 3 Ensuite

Francine Ivey

CELL: (682) 410-4702 SALES OFFICE: (972) 872-8363

STAR RANCH

1012 BRENHAM DRIVE, GODLEY, TX 76044

Dewberry III OPT BATH 3

This brochure is for general informational purposes and is to be used as a guide only. Changes may be made during the development process and floor plans, dimensions, fixtures, fittings, finishes and specifications are subject to change without notice. Window placement, balcony configuration, wardrobe sizes and living areas may vary slightly within each plan type. EQUAL HOUSING OPPORTUNITY.