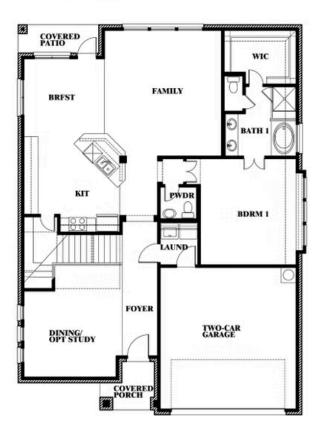

# **Dewberry III**

**DEWBERRY III FLOOR PLAN** 

COMMUNITY SALES MANAGER

Francine lvey CELL: (682) 410-4702 SALES OFFICE: (972) 872-8363

STAR RANCH

1012 BRENHAM DRIVE, GODLEY, TX 76044

Dewberry III

This brochure is for general informational purposes and is to be used as a guide only. Changes may be made during the development process and floor plans, dimensions, fixtures, fittings, finishes and specifications are subject to change without notice. Window placement, balcony configuration, wardrobe sizes and living areas may vary slightly within each plan type. EQUAL HOUSING OPPORTUNITY.