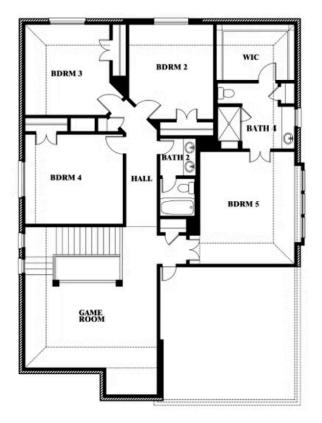

# **Dewberry III**

**DEWBERRY III FLOOR PLAN** 

COMMUNITY SALES MANAGER

Francine lvey CELL: (682) 410-4702 SALES OFFICE: (972) 872-8363

STAR RANCH

1012 BRENHAM DRIVE, GODLEY, TX 76044

Dewberry III

This brochure is for general informational purposes and is to be used as a guide only. Changes may be made during the development process and floor plans, dimensions, fixtures, fittings, finishes and specifications are subject to change without notice. Window placement, balcony configuration, wardrobe sizes and living areas may vary slightly within each plan type. EQUAL HOUSING OPPORTUNITY.