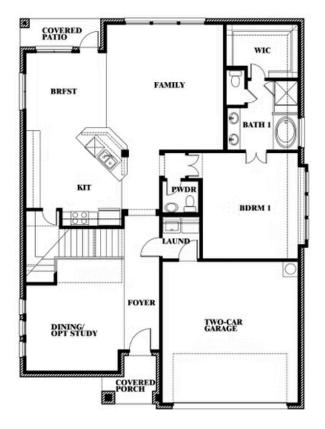

# **Dewberry III**

**DEWBERRY III FLOOR PLAN** 

COMMUNITY SALES MANAGER

Francine lvey CELL: (682) 410-4702 SALES OFFICE: (972) 872-8363

STAR RANCH

1012 BRENHAM DRIVE, GODLEY, TX 76044

Dewberry III

This brochure is for general informational purposes and is to be used as a guide only. Changes may be made during the development process and floor plans, dimensions, fixtures, fittings, finishes and specifications are subject to change without notice. Window placement, balcony configuration, wardrobe sizes and living areas may vary slightly within each plan type. EQUAL HOUSING OPPORTUNITY.