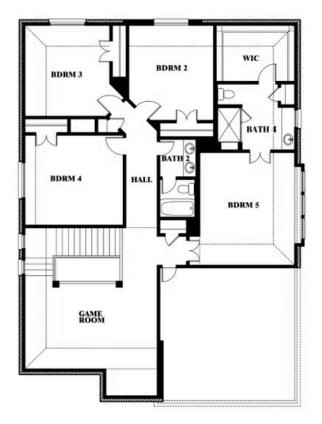

### **Dewberry III**

**OPT JACK & JILL BATH AT BEDROOM 2 & 5** 

COMMUNITY SALES MANAGER

Francine Ivey CELL: (682) 410-4702 SALES OFFICE: (972) 872-8363

STAR RANCH 1012 BRENHAM DRIVE, GODLEY, TX 76044

#### BLOOMFIELD HOMES

Dewberry III Opt. Jack & Jill Bath at Bedroom 2 & 5

This brochure is for general informational purposes and is to be used as a guide only. Changes may be made during the development process and floorplans, dimensions, fixtures, fittings, finishes and specifications are subject to change without notice. Window placement, balcony configuration, wardrobe sizes and living areas may vary slightly within each plan type. EQUAL HOUSING OPPORTUNITY