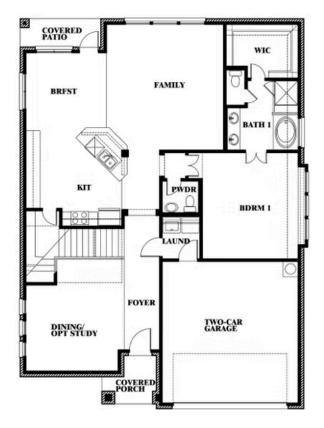

## **Dewberry III**

**DEWBERRY III FLOOR PLAN** 

COMMUNITY SALES MANAGER

Francine lvey CELL: (682) 410-4702 SALES OFFICE: (972) 872-8363

STAR RANCH

1012 BRENHAM DRIVE, GODLEY, TX 76044

Dewberry III

This brochure is for general informational purposes and is to be used as a guide only. Changes may be made during the development process and floor plans, dimensions, fixtures, fittings, finishes and specifications are subject to change without notice. Window placement, balcony configuration, wardrobe sizes and living areas may vary slightly within each plan type. EQUAL HOUSING OPPORTUNITY.