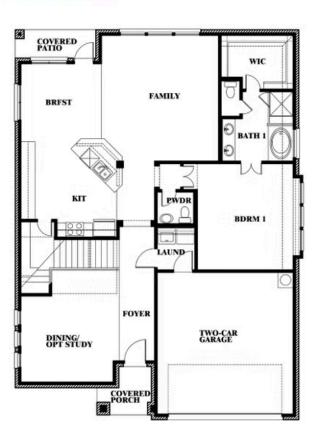

## **Dewberry III**

**DEWBERRY III FLOOR PLAN** 

COMMUNITY SALES MANAGER

Francine lvey CELL: (682) 410-4702 SALES OFFICE: (972) 872-8363

STAR RANCH

1012 BRENHAM DRIVE, GODLEY, TX 76044

Dewberry III

This brochure is for general informational purposes and is to be used as a guide only. Changes may be made during the development process and floor plans, dimensions, fixtures, fittings, finishes and specifications are subject to change without notice. Window placement, balcony configuration, wardrobe sizes and living areas may vary slightly within each plan type. EQUAL HOUSING OPPORTUNITY.