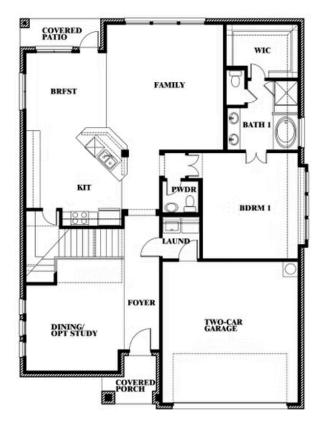

## **Dewberry III**

**DEWBERRY III FLOOR PLAN** 

COMMUNITY SALES MANAGER

Francine lvey CELL: (682) 410-4702 SALES OFFICE: (972) 872-8363

STAR RANCH

1012 BRENHAM DRIVE, GODLEY, TX 76044

Dewberry III

This brochure is for general informational purposes and is to be used as a guide only. Changes may be made during the development process and floor plans, dimensions, fixtures, fittings, finishes and specifications are subject to change without notice. Window placement, balcony configuration, wardrobe sizes and living areas may vary slightly within each plan type. EQUAL HOUSING OPPORTUNITY.