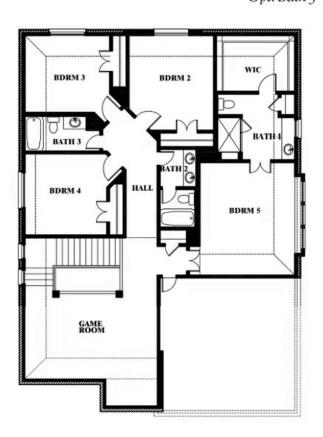

### **Dewberry III**

**OPT BATH 3 ENSUITE** 

COMMUNITY SALES MANAGER

Francine lvey CELL: (682) 410-4702 SALES OFFICE: (972) 872-8363

STAR RANCH 1012 BRENHAM DRIVE, GODLEY, TX 76044

Dewberry III

This brochure is for general informational purposes and is to be used as a guide only. Changes may be made during the development process and floorplans, dimensions, fixtures, fittings, finishes and specifications are subject to change without notice. Window placement, balcony configuration, wardrobe sizes and living areas may vary slightly within each plan type. EQUAL HOUSING OPPORTUNITY

BLOOMFIELD HOMES

Dewberry III OPT BATH 3

Francine Ivey

CELL: (682) 410-4702 SALES OFFICE: (972) 872-8363

STAR RANCH

1012 BRENHAM DRIVE, GODLEY, TX 76044

#### Dewberry III Opt. Bath 3

This brochure is for general informational purposes and is to be used as a guide only. Changes may be made during the development process and floor plans, dimensions, fixtures, fittings, finishes and specifications are subject to change without notice. Window placement, balcony configuration, wardrobe sizes and living areas may vary slightly within each plan type. EQUAL HOUSING OPPORTUNITY.