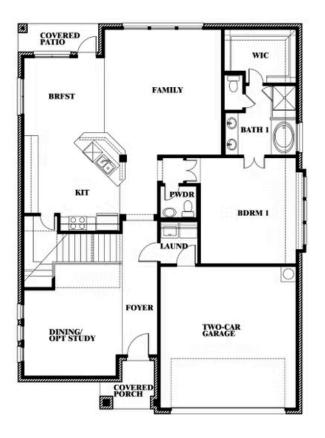

### **Dewberry III**

**OPT BATH 3 ENSUITE** 

COMMUNITY SALES MANAGER

Francine lvey CELL: (682) 410-4702 SALES OFFICE: (972) 872-8363

STAR RANCH 1012 BRENHAM DRIVE, GODLEY, TX 76044

Dewberry III

This brochure is for general informational purposes and is to be used as a guide only. Changes may be made during the development process and floorplans, dimensions, fixtures, fittings, finishes and specifications are subject to change without notice. Window placement, balcony configuration, wardrobe sizes and living areas may vary slightly within each plan type. EQUAL HOUSING OPPORTUNITY

BLOOMFIELD HOMES

Dewberry III OPT BATH 3

Francine Ivey

CELL: (682) 410-4702 SALES OFFICE: (972) 872-8363

STAR RANCH

1012 BRENHAM DRIVE, GODLEY, TX 76044

#### Dewberry III Opt. Bath 3

This brochure is for general informational purposes and is to be used as a guide only. Changes may be made during the development process and floor plans, dimensions, fixtures, fittings, finishes and specifications are subject to change without notice. Window placement, balcony configuration, wardrobe sizes and living areas may vary slightly within each plan type. EQUAL HOUSING OPPORTUNITY.