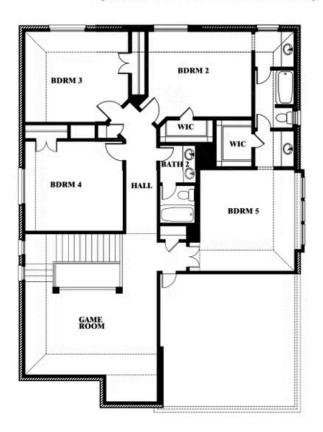

## **Dewberry III**

**DEWBERRY III FLOOR PLAN** 

COMMUNITY SALES MANAGER

Francine lvey CELL: (682) 410-4702 SALES OFFICE: (972) 872-8363

STAR RANCH

1012 BRENHAM DRIVE, GODLEY, TX 76044

Dewberry III

This brochure is for general informational purposes and is to be used as a guide only. Changes may be made during the development process and floor plans, dimensions, fixtures, fittings, finishes and specifications are subject to change without notice. Window placement, balcony configuration, wardrobe sizes and living areas may vary slightly within each plan type. EQUAL HOUSING OPPORTUNITY.