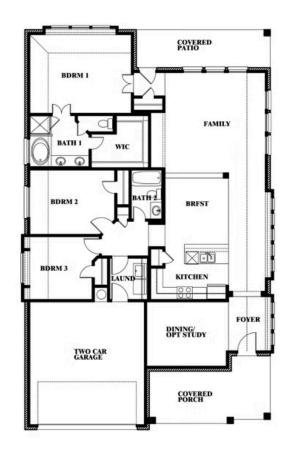

## **Dogwood**

CLASSIC SERIES

**STAR RANCH** 

1012 BRENHAM DRIVE, GODLEY, TX 76044

**HOMES FROM** 

\$334,990

**1,840** SOUARE FEET

BEDROOMS

2.0
BATHROOMS

2

CAR GARAGE

**Dogwood** 