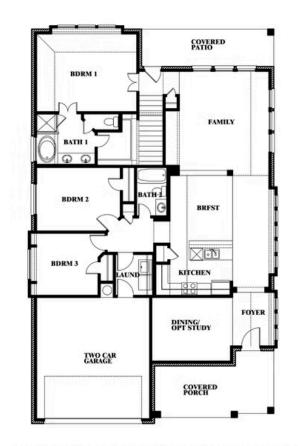

# **Dogwood III**

CLASSIC SERIES

**STAR RANCH** 

1012 BRENHAM DRIVE, GODLEY, TX 76044

**HOMES FROM** 

\$373,990

2,333 SOUARE FEET

BEDROOMS

3.0 BATHROOMS

2

CAR GARAGE

**Dogwood III** 