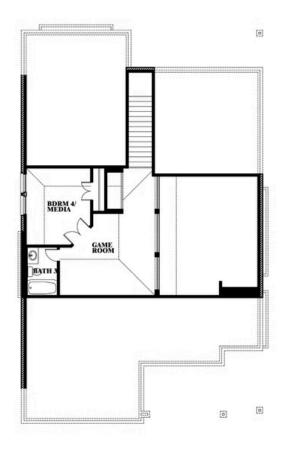

# **Dogwood III**

CLASSIC SERIES

**STAR RANCH** 

1012 BRENHAM DRIVE, GODLEY, TX 76044

**HOMES FROM** 

\$373,990

2,333 SOUARE FEET

BEDROOMS

3.0 BATHROOMS

2

CAR GARAGE

**Dogwood III** 