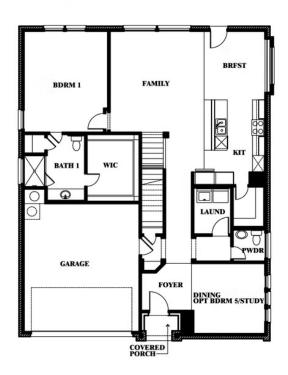

# Gardenia

ELEMENTS SERIES

**STAR RANCH** 

1012 BRENHAM DRIVE, GODLEY, TX 76044

**HOMES FROM** 

\$354,990

2,638 SOUARE FEET

BEDROOMS

2.5
BATHROOMS

**2** CAR GARAGE

Gardenia