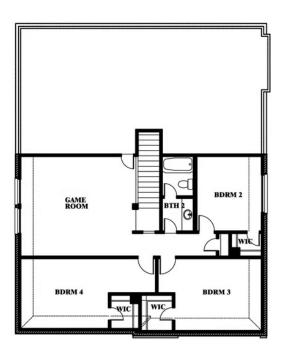

# Gardenia

ELEMENTS SERIES

**STAR RANCH** 

1012 BRENHAM DRIVE, GODLEY, TX 76044

**HOMES FROM** 

\$354,990

2,638 SOUARE FEET

BEDROOMS

2.5
BATHROOMS

**2** CAR GARAGE

Gardenia