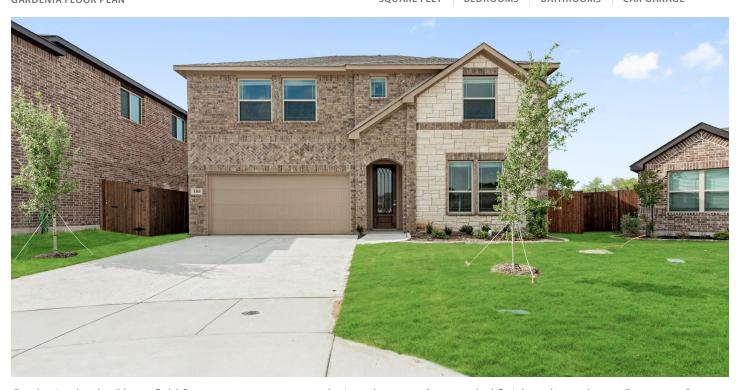

## 1161 Goldenrod Drive

GODLEY, TX 76044
STAR RANCH
GARDENIA FLOOR PLAN

PRICED AT \$395,030 \$380,000

2640 SOUARE FEET

**4**BEDROOMS

2.5
BATHROOMS

**2** CAR GARAGE

Gardenia plan by Bloomfield features contemporary design elements & upgraded finishes throughout. Gorgeous Stone and Brick exterior, Upgraded 8' front door, and fresh landscaping on an Interior, Oversized lot! Designed for both gathering & private enjoyment, this plan features an open layout with large Low-E windows brightening the home throughout. You'll find a Study with French doors and Laminate flooring in throughout the common areas upon enter. Modern Kitchen features flat panel cabinets, an island, walk-in pantry, elegant Quartz countertops, and gas cooking. Primary suite upgraded to include a Garden tub, Separate shower, and Dual sinks for your own oasis. Game room and 3 bedrooms upstairs each with Walk in closets! Other notable features include Extended Covered patio, window seats and window coverings. Call Bloomfield's model in Star Ranch today to explore what else comes included with this new construction.