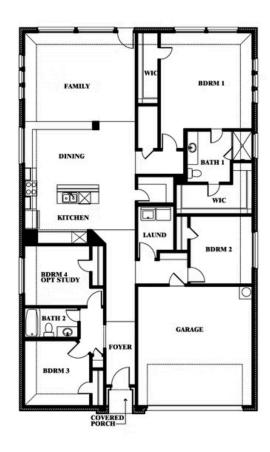

## Redbud

**ELEMENTS SERIES** 

**STAR RANCH** 

1012 BRENHAM DRIVE, GODLEY, TX 76044

**HOMES FROM** 

\$324,990

**2,132** SOUARE FEET

4 BEDROOMS 2.0
BATHROOMS

**2** CAR GARAGE

Redbud

### **STAR RANCH**

1012 BRENHAM DRIVE, GODLEY, TX 76044

### Redbud

This brochure is for general informational purposes and is to be used as a guide only. Changes may be made during the development process and floorplans, dimensions, fixtures, fittings, finishes and specifications are subject to change without notice. Window placement, balcony configuration, wardrobe sizes and living areas may vary slightly within each plan type. EQUAL HOUSING OPPORTUNITY